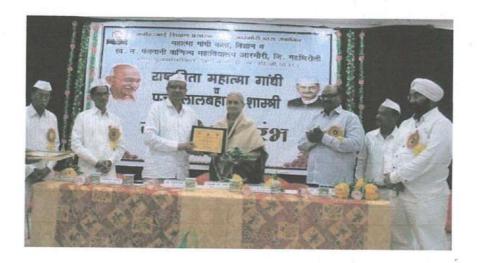

#### नवभारा - 26/12/2021

## महाविद्यालय में मनाया सुशासन दिवस

 आरमोरी (स) स्थानीय डा. गर्जेंद्र कढ्व, डा. उमेश महात्मा गांधी कला, विज्ञान व पापडकर, प्रा. मोहन रामटेके, प्रा. ख.न.पं. वर्णिज्य महाविद्यालय में गजानन बोरकर, प्रा. प्रियदर्शन प्राचार्य डा. लालसिंग खालसा के गणवीर, प्रा. अनिल राऊत, प्रशांत मार्गदर्शन में सुशासन दिवस दडमल उपस्थित थे. इस समय बा इस समय महाविद्यालय के शशिकांत गेडाम ने सुशासन दिवस समय उपप्राचार्य डा. चंद्रकांत सांस्कृतिक विभाग की ओर से किया उपप्राचार्य डा. चंद्रकांत डोलींकर, का महत्व बताया व देश के पूर्व डोलींकर ने अध्यक्षीय मागंदशंन में गया था. कार्यक्रम की सफलता हेतु सांस्कृतिक विभागप्रमुख प्रा. प्रधानमंत्री अटलिबहारी वाजपेयी के अटलिबहारी वाजपेयी के सांस्कृतिक विभाग के सदस्य डा. शिकांत गेडाम, प्रा. डा. ज्ञानेश्वर जीवनकार्य पर रोशनी डालकर राजनीतिक जीवन की पहचान छात्रों गजेंद्र कढ़व, प्रशांत दडमल, अशोक ठाकरे, प्र. डा. विजय रेवतकर, प्रा. उनके प्रति कृतज्ञता व्यक्त की. इस को कराई. कार्यक्रम का आयोजन सेलोकर ने प्रयास किया.