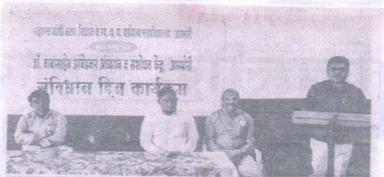

#### नवभारा - 26/12/2021

## महाविद्यालय में मनाया सुशासन दिवस

 आरमोरी (स) स्थानीय डा. गर्जेंद्र कढ्व, डा. उमेश महात्मा गांधी कला, विज्ञान व पापडकर, प्रा. मोहन रामटेके, प्रा. ख.न.पं. वर्णिज्य महाविद्यालय में गजानन बोरकर, प्रा. प्रियदर्शन प्राचार्य डा. लालसिंग खालसा के गणवीर, प्रा. अनिल राऊत, प्रशांत मार्गदर्शन में सुशासन दिवस दडमल उपस्थित थे. इस समय बा इस समय महाविद्यालय के शशिकांत गेडाम ने सुशासन दिवस समय उपप्राचार्य डा. चंद्रकांत सांस्कृतिक विभाग की ओर से किया उपप्राचार्य डा. चंद्रकांत डोलींकर, का महत्व बताया व देश के पूर्व डोलींकर ने अध्यक्षीय मागंदशंन में गया था. कार्यक्रम की सफलता हेतु सांस्कृतिक विभागप्रमुख प्रा. प्रधानमंत्री अटलिबहारी वाजपेयी के अटलिबहारी वाजपेयी के सांस्कृतिक विभाग के सदस्य डा. शिकांत गेडाम, प्रा. डा. ज्ञानेश्वर जीवनकार्य पर रोशनी डालकर राजनीतिक जीवन की पहचान छात्रों गजेंद्र कढ़व, प्रशांत दडमल, अशोक ठाकरे, प्र. डा. विजय रेवतकर, प्रा. उनके प्रति कृतज्ञता व्यक्त की. इस को कराई. कार्यक्रम का आयोजन सेलोकर ने प्रयास किया.