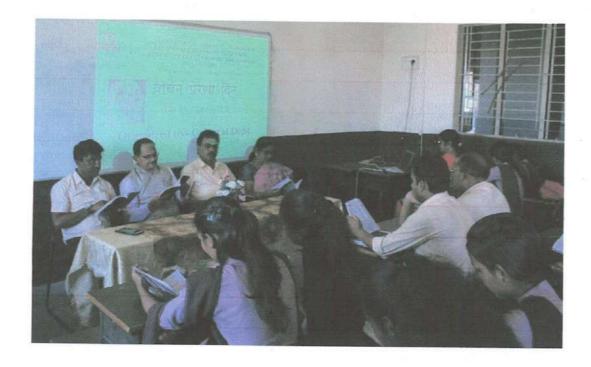

# Good Governance Day 2020-21

| Name of Activity             | Good Governance Day  (Birth Anniversary of Atalbihari Wajpeyee ).                                                                              |  |
|------------------------------|------------------------------------------------------------------------------------------------------------------------------------------------|--|
| Date of Activity             | 25 Dec . 2021                                                                                                                                  |  |
| Name of coordinator          | Prof. S. B. Gedam, Dr. Gajendra Kadhav                                                                                                         |  |
| No. of students participated | 30                                                                                                                                             |  |
| No. Faculty participated     | 11                                                                                                                                             |  |
| Objective of activity        | To pay homage to Atalbihari wajpeyi and to understand his views on Good Governance Day.                                                        |  |
| Brief Description            | On occasion a wreath was laid at the photo of Atalbiha<br>Bajpeyee . Prof. Shashikant Gedam introduced the lift<br>work of Atalbihari Wajpeyi. |  |
| Outcome of activity          | Tribute was paid to Atalbihari Wajpeyi for his work on good governance.                                                                        |  |

## महाविद्यालय में मनाया सुशासन दिवस

 आरमोरी (स) स्थानीय डा. गर्जेंद्र कढ्व, डा. उमेश महात्मा गांधी कला, विज्ञान व पापडकर, प्रा. मोहन रामटेके, प्रा. ख.न.पं. वर्णिज्य महाविद्यालय में गजानन बोरकर, प्रा. प्रियदर्शन प्राचार्य डा. लालसिंग खालसा के गणवीर, प्रा. अनिल राऊत, प्रशांत मार्गदर्शन में सुशासन दिवस दडमल उपस्थित थे. इस समय बा इस समय महाविद्यालय के शशिकांत गेडाम ने सुशासन दिवस समय उपप्राचार्य डा. चंद्रकांत सांस्कृतिक विभाग की ओर से किया उपप्राचार्य डा. चंद्रकांत डोलींकर, का महत्व बताया व देश के पूर्व डोलींकर ने अध्यक्षीय मागंदशंन में गया था. कार्यक्रम की सफलता हेतु सांस्कृतिक विभागप्रमुख प्रा. प्रधानमंत्री अटलिबहारी वाजपेयी के अटलिबहारी वाजपेयी के सांस्कृतिक विभाग के सदस्य डा. शिकांत गेडाम, प्रा. डा. ज्ञानेश्वर जीवनकार्य पर रोशनी डालकर राजनीतिक जीवन की पहचान छात्रों गजेंद्र कढ़व, प्रशांत दडमल, अशोक ठाकरे, प्र. डा. विजय रेवतकर, प्रा. उनके प्रति कृतज्ञता व्यक्त की. इस को कराई. कार्यक्रम का आयोजन सेलोकर ने प्रयास किया.