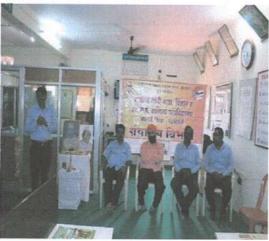

# Good Governance Day 2020-21

| Name of Activity             | Good Governance Day  (Birth Anniversary of Atalbihari Wajpeyee ).                                                                              |  |
|------------------------------|------------------------------------------------------------------------------------------------------------------------------------------------|--|
| Date of Activity             | 25 Dec . 2021                                                                                                                                  |  |
| Name of coordinator          | Prof. S. B. Gedam, Dr. Gajendra Kadhav                                                                                                         |  |
| No. of students participated | 30                                                                                                                                             |  |
| No. Faculty participated     | 11                                                                                                                                             |  |
| Objective of activity        | To pay homage to Atalbihari wajpeyi and to understand his views on Good Governance Day.                                                        |  |
| Brief Description            | On occasion a wreath was laid at the photo of Atalbiha<br>Bajpeyee . Prof. Shashikant Gedam introduced the lift<br>work of Atalbihari Wajpeyi. |  |
| Outcome of activity          | Tribute was paid to Atalbihari Wajpeyi for his work on good governance.                                                                        |  |

## महाविद्यालय में मनाया सुशासन दिवस

 आरमोरी (स) स्थानीय डा. गर्जेंद्र कढ्व, डा. उमेश महात्मा गांधी कला, विज्ञान व पापडकर, प्रा. मोहन रामटेके, प्रा. ख.न.पं. वर्णिज्य महाविद्यालय में गजानन बोरकर, प्रा. प्रियदर्शन प्राचार्य डा. लालसिंग खालसा के गणवीर, प्रा. अनिल राऊत, प्रशांत मार्गदर्शन में सुशासन दिवस दडमल उपस्थित थे. इस समय बा इस समय महाविद्यालय के शशिकांत गेडाम ने सुशासन दिवस समय उपप्राचार्य डा. चंद्रकांत सांस्कृतिक विभाग की ओर से किया उपप्राचार्य डा. चंद्रकांत डोलींकर, का महत्व बताया व देश के पूर्व डोलींकर ने अध्यक्षीय मागंदशंन में गया था. कार्यक्रम की सफलता हेतु सांस्कृतिक विभागप्रमुख प्रा. प्रधानमंत्री अटलिबहारी वाजपेयी के अटलिबहारी वाजपेयी के सांस्कृतिक विभाग के सदस्य डा. शिकांत गेडाम, प्रा. डा. ज्ञानेश्वर जीवनकार्य पर रोशनी डालकर राजनीतिक जीवन की पहचान छात्रों गजेंद्र कढ़व, प्रशांत दडमल, अशोक ठाकरे, प्र. डा. विजय रेवतकर, प्रा. उनके प्रति कृतज्ञता व्यक्त की. इस को कराई. कार्यक्रम का आयोजन सेलोकर ने प्रयास किया.