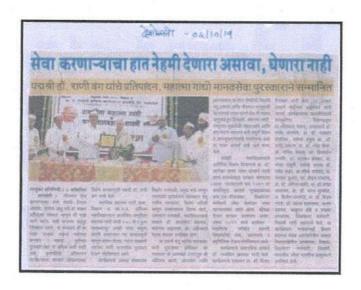

#### नवभारा - 26/12/2021

## महाविद्यालय में मनाया सुशासन दिवस

 आरमोरी (स) स्थानीय डा. गर्जेंद्र कढ्व, डा. उमेश महात्मा गांधी कला, विज्ञान व पापडकर, प्रा. मोहन रामटेके, प्रा. ख.न.पं. वर्णिज्य महाविद्यालय में गजानन बोरकर, प्रा. प्रियदर्शन प्राचार्य डा. लालसिंग खालसा के गणवीर, प्रा. अनिल राऊत, प्रशांत मार्गदर्शन में सुशासन दिवस दडमल उपस्थित थे. इस समय बा इस समय महाविद्यालय के शशिकांत गेडाम ने सुशासन दिवस समय उपप्राचार्य डा. चंद्रकांत सांस्कृतिक विभाग की ओर से किया उपप्राचार्य डा. चंद्रकांत डोलींकर, का महत्व बताया व देश के पूर्व डोलींकर ने अध्यक्षीय मागंदशंन में गया था. कार्यक्रम की सफलता हेतु सांस्कृतिक विभागप्रमुख प्रा. प्रधानमंत्री अटलिबहारी वाजपेयी के अटलिबहारी वाजपेयी के सांस्कृतिक विभाग के सदस्य डा. शिकांत गेडाम, प्रा. डा. ज्ञानेश्वर जीवनकार्य पर रोशनी डालकर राजनीतिक जीवन की पहचान छात्रों गजेंद्र कढ़व, प्रशांत दडमल, अशोक ठाकरे, प्र. डा. विजय रेवतकर, प्रा. उनके प्रति कृतज्ञता व्यक्त की. इस को कराई. कार्यक्रम का आयोजन सेलोकर ने प्रयास किया.