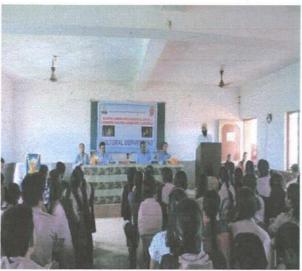

# Good Governance Day 2020-21

| Name of Activity             | Good Governance Day  (Birth Anniversary of Atalbihari Wajpeyee ).                                                                              |  |
|------------------------------|------------------------------------------------------------------------------------------------------------------------------------------------|--|
| Date of Activity             | 25 Dec . 2021                                                                                                                                  |  |
| Name of coordinator          | Prof. S. B. Gedam, Dr. Gajendra Kadhav                                                                                                         |  |
| No. of students participated | 30                                                                                                                                             |  |
| No. Faculty participated     | 11                                                                                                                                             |  |
| Objective of activity        | To pay homage to Atalbihari wajpeyi and to understand his views on Good Governance Day.                                                        |  |
| Brief Description            | On occasion a wreath was laid at the photo of Atalbiha<br>Bajpeyee . Prof. Shashikant Gedam introduced the lift<br>work of Atalbihari Wajpeyi. |  |
| Outcome of activity          | Tribute was paid to Atalbihari Wajpeyi for his work on good governance.                                                                        |  |

## महाविद्यालय में मनाया सुशासन दिवस

 आरमोरी (स) स्थानीय डा. गर्जेंद्र कढ्व, डा. उमेश महात्मा गांधी कला, विज्ञान व पापडकर, प्रा. मोहन रामटेके, प्रा. ख.न.पं. वर्णिज्य महाविद्यालय में गजानन बोरकर, प्रा. प्रियदर्शन प्राचार्य डा. लालसिंग खालसा के गणवीर, प्रा. अनिल राऊत, प्रशांत मार्गदर्शन में सुशासन दिवस दडमल उपस्थित थे. इस समय बा इस समय महाविद्यालय के शशिकांत गेडाम ने सुशासन दिवस समय उपप्राचार्य डा. चंद्रकांत सांस्कृतिक विभाग की ओर से किया उपप्राचार्य डा. चंद्रकांत डोलींकर, का महत्व बताया व देश के पूर्व डोलींकर ने अध्यक्षीय मागंदशंन में गया था. कार्यक्रम की सफलता हेतु सांस्कृतिक विभागप्रमुख प्रा. प्रधानमंत्री अटलिबहारी वाजपेयी के अटलिबहारी वाजपेयी के सांस्कृतिक विभाग के सदस्य डा. शिकांत गेडाम, प्रा. डा. ज्ञानेश्वर जीवनकार्य पर रोशनी डालकर राजनीतिक जीवन की पहचान छात्रों गजेंद्र कढ़व, प्रशांत दडमल, अशोक ठाकरे, प्र. डा. विजय रेवतकर, प्रा. उनके प्रति कृतज्ञता व्यक्त की. इस को कराई. कार्यक्रम का आयोजन सेलोकर ने प्रयास किया.