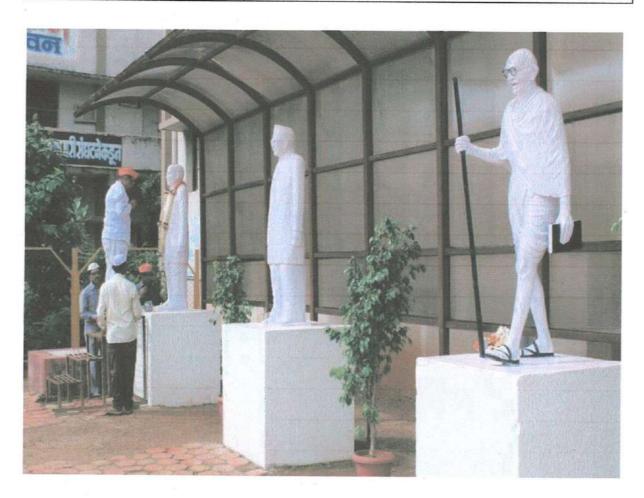

# Good Governance Day 2020-21

| Name of Activity             | Good Governance Day  (Birth Anniversary of Atalbihari Wajpeyee ).                                                                              |  |
|------------------------------|------------------------------------------------------------------------------------------------------------------------------------------------|--|
| Date of Activity             | 25 Dec . 2021                                                                                                                                  |  |
| Name of coordinator          | Prof. S. B. Gedam, Dr. Gajendra Kadhav                                                                                                         |  |
| No. of students participated | 30                                                                                                                                             |  |
| No. Faculty participated     | 11                                                                                                                                             |  |
| Objective of activity        | To pay homage to Atalbihari wajpeyi and to understand his views on Good Governance Day.                                                        |  |
| Brief Description            | On occasion a wreath was laid at the photo of Atalbiha<br>Bajpeyee . Prof. Shashikant Gedam introduced the lift<br>work of Atalbihari Wajpeyi. |  |
| Outcome of activity          | Tribute was paid to Atalbihari Wajpeyi for his work on good governance.                                                                        |  |

## महाविद्यालय में मनाया सुशासन दिवस

 आरमोरी (स) स्थानीय डा. गर्जेंद्र कढ्व, डा. उमेश महात्मा गांधी कला, विज्ञान व पापडकर, प्रा. मोहन रामटेके, प्रा. ख.न.पं. वर्णिज्य महाविद्यालय में गजानन बोरकर, प्रा. प्रियदर्शन प्राचार्य डा. लालसिंग खालसा के गणवीर, प्रा. अनिल राऊत, प्रशांत मार्गदर्शन में सुशासन दिवस दडमल उपस्थित थे. इस समय बा इस समय महाविद्यालय के शशिकांत गेडाम ने सुशासन दिवस समय उपप्राचार्य डा. चंद्रकांत सांस्कृतिक विभाग की ओर से किया उपप्राचार्य डा. चंद्रकांत डोलींकर, का महत्व बताया व देश के पूर्व डोलींकर ने अध्यक्षीय मागंदशंन में गया था. कार्यक्रम की सफलता हेतु सांस्कृतिक विभागप्रमुख प्रा. प्रधानमंत्री अटलिबहारी वाजपेयी के अटलिबहारी वाजपेयी के सांस्कृतिक विभाग के सदस्य डा. शिकांत गेडाम, प्रा. डा. ज्ञानेश्वर जीवनकार्य पर रोशनी डालकर राजनीतिक जीवन की पहचान छात्रों गजेंद्र कढ़व, प्रशांत दडमल, अशोक ठाकरे, प्र. डा. विजय रेवतकर, प्रा. उनके प्रति कृतज्ञता व्यक्त की. इस को कराई. कार्यक्रम का आयोजन सेलोकर ने प्रयास किया.