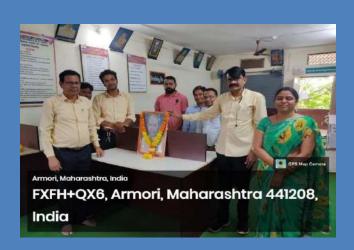

# Good Governance Day 2020-21

| Name of Activity             | Good Governance Day  (Birth Anniversary of Atalbihari Wajpeyee ).                                                                              |  |
|------------------------------|------------------------------------------------------------------------------------------------------------------------------------------------|--|
| Date of Activity             | 25 Dec . 2021                                                                                                                                  |  |
| Name of coordinator          | Prof. S. B. Gedam, Dr. Gajendra Kadhav                                                                                                         |  |
| No. of students participated | 30                                                                                                                                             |  |
| No. Faculty participated     | 11                                                                                                                                             |  |
| Objective of activity        | To pay homage to Atalbihari wajpeyi and to understand his views on Good Governance Day.                                                        |  |
| Brief Description            | On occasion a wreath was laid at the photo of Atalbiha<br>Bajpeyee . Prof. Shashikant Gedam introduced the lift<br>work of Atalbihari Wajpeyi. |  |
| Outcome of activity          | Tribute was paid to Atalbihari Wajpeyi for his work on good governance.                                                                        |  |