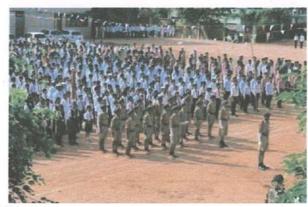

# Good Governance Day 2020-21

| Name of Activity             | Good Governance Day  (Birth Anniversary of Atalbihari Wajpeyee ).                                                                              |  |
|------------------------------|------------------------------------------------------------------------------------------------------------------------------------------------|--|
| Date of Activity             | 25 Dec . 2021                                                                                                                                  |  |
| Name of coordinator          | Prof. S. B. Gedam, Dr. Gajendra Kadhav                                                                                                         |  |
| No. of students participated | 30                                                                                                                                             |  |
| No. Faculty participated     | 11                                                                                                                                             |  |
| Objective of activity        | To pay homage to Atalbihari wajpeyi and to understand his views on Good Governance Day.                                                        |  |
| Brief Description            | On occasion a wreath was laid at the photo of Atalbiha<br>Bajpeyee . Prof. Shashikant Gedam introduced the lift<br>work of Atalbihari Wajpeyi. |  |
| Outcome of activity          | Tribute was paid to Atalbihari Wajpeyi for his work on good governance.                                                                        |  |