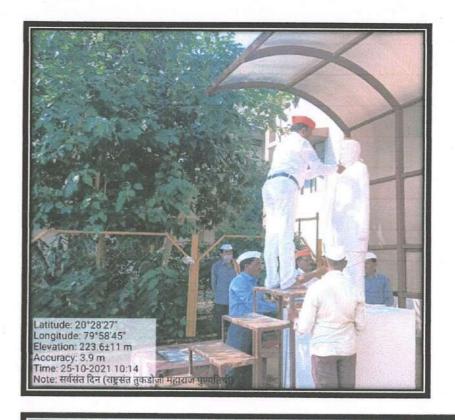

|  |
| No. Faculty participated     | All Faculties                                                                                                                                      |  |
| Objective of activity        | The social and national work done by the Wandaniya Rashtrasant Tukadoji Maharaj should be commemora and inspiration should be drawn from his life. |  |
| Brief Description            | On occasion of Sarwa Sant Smruti Din the statue of<br>Rastrasant Tukdoji Maharaj in the premises of the<br>college was worshiped by dignitaries.   |  |
| Outcome of activity          | Tribute was paid to Rashtrasant Tukadoji Maharaj for his great work.                                                                               |  |

An





## लोक्समत

## महात्मा गांधी महाविद्यालयात राष्ट्रसंताचा स्मृतिदिन

लोकमत न्यूज नेटवर्क आरमोरी : स्थानिक महात्मा गांधी कला, विज्ञान व स्व. न. पं. वाणिज्य महाविद्यालय आरमोरी येथे २५ ऑक्टोबर रोजी राष्ट्रसंत तुकडोजी महाराज यांची पुण्यतिथी सर्वसंत स्मृतिदिन म्हणून साजरी करण्यात

राष्ट्रसंत तुकडोजी महाराज यांच्या पुतळ्यास संस्थेचे सचिव मनोज वनमाळी यांनी पूजा व माल्यार्पण केले. महात्मा गांधी यांच्या पुतळ्यास संस्थेचे पंजवानी उपस्थित होते.

उपाध्यक्ष नूरअल्लीभाई पंजवानी यांनी माल्यार्पण केले. संस्थापक वामनराव उपप्राचार्य आंबोरकर, मुख्याध्यापिका वनमाळी यांच्या पुतळ्याची पूजा व रंजना गौतम, उपमुख्याध्यापक प्रा. माल्यार्पण संस्थेचे सदस्य मयूर वनमाळी, संस्थेचे माजी अध्यक्ष स्व. किशौर वनमाळी यांच्या प्रतिमेची पूजा आयोजन डॉ. गजेंद्र कढव यांनी केले, व माल्यार्पण संस्थेचे सदस्य दिपकजी बेहरे यांच्या हस्त