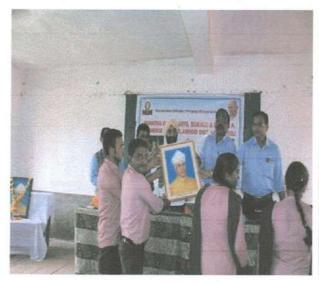

# Good Governance Day 2020-21

| Name of Activity             | Good Governance Day  (Birth Anniversary of Atalbihari Wajpeyee ).                                                                              |  |
|------------------------------|------------------------------------------------------------------------------------------------------------------------------------------------|--|
| Date of Activity             | 25 Dec . 2021                                                                                                                                  |  |
| Name of coordinator          | Prof. S. B. Gedam, Dr. Gajendra Kadhav                                                                                                         |  |
| No. of students participated | 30                                                                                                                                             |  |
| No. Faculty participated     | 11                                                                                                                                             |  |
| Objective of activity        | To pay homage to Atalbihari wajpeyi and to understand his views on Good Governance Day.                                                        |  |
| Brief Description            | On occasion a wreath was laid at the photo of Atalbiha<br>Bajpeyee . Prof. Shashikant Gedam introduced the lift<br>work of Atalbihari Wajpeyi. |  |
| Outcome of activity          | Tribute was paid to Atalbihari Wajpeyi for his work on good governance.                                                                        |  |

## महाविद्यालय में मनाया सुशासन दिवस

 आरमोरी (स) स्थानीय डा. गर्जेंद्र कढ्व, डा. उमेश महात्मा गांधी कला, विज्ञान व पापडकर, प्रा. मोहन रामटेके, प्रा. ख.न.पं. वर्णिज्य महाविद्यालय में गजानन बोरकर, प्रा. प्रियदर्शन प्राचार्य डा. लालसिंग खालसा के गणवीर, प्रा. अनिल राऊत, प्रशांत मार्गदर्शन में सुशासन दिवस दडमल उपस्थित थे. इस समय बा इस समय महाविद्यालय के शशिकांत गेडाम ने सुशासन दिवस समय उपप्राचार्य डा. चंद्रकांत सांस्कृतिक विभाग की ओर से किया उपप्राचार्य डा. चंद्रकांत डोलींकर, का महत्व बताया व देश के पूर्व डोलींकर ने अध्यक्षीय मागंदशंन में गया था. कार्यक्रम की सफलता हेतु सांस्कृतिक विभागप्रमुख प्रा. प्रधानमंत्री अटलिबहारी वाजपेयी के अटलिबहारी वाजपेयी के सांस्कृतिक विभाग के सदस्य डा. शिकांत गेडाम, प्रा. डा. ज्ञानेश्वर जीवनकार्य पर रोशनी डालकर राजनीतिक जीवन की पहचान छात्रों गजेंद्र कढ़व, प्रशांत दडमल, अशोक ठाकरे, प्र. डा. विजय रेवतकर, प्रा. उनके प्रति कृतज्ञता व्यक्त की. इस को कराई. कार्यक्रम का आयोजन सेलोकर ने प्रयास किया.