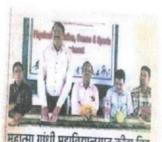

# Good Governance Day 2020-21

| Name of Activity             | Good Governance Day  (Birth Anniversary of Atalbihari Wajpeyee ).                                                                              |  |
|------------------------------|------------------------------------------------------------------------------------------------------------------------------------------------|--|
| Date of Activity             | 25 Dec . 2021                                                                                                                                  |  |
| Name of coordinator          | Prof. S. B. Gedam, Dr. Gajendra Kadhav                                                                                                         |  |
| No. of students participated | 30                                                                                                                                             |  |
| No. Faculty participated     | 11                                                                                                                                             |  |
| Objective of activity        | To pay homage to Atalbihari wajpeyi and to understand his views on Good Governance Day.                                                        |  |
| Brief Description            | On occasion a wreath was laid at the photo of Atalbiha<br>Bajpeyee . Prof. Shashikant Gedam introduced the lift<br>work of Atalbihari Wajpeyi. |  |
| Outcome of activity          | Tribute was paid to Atalbihari Wajpeyi for his work on good governance.                                                                        |  |

## महाविद्यालय में मनाया सुशासन दिवस

 आरमोरी (स) स्थानीय डा. गर्जेंद्र कढ्व, डा. उमेश महात्मा गांधी कला, विज्ञान व पापडकर, प्रा. मोहन रामटेके, प्रा. ख.न.पं. वर्णिज्य महाविद्यालय में गजानन बोरकर, प्रा. प्रियदर्शन प्राचार्य डा. लालसिंग खालसा के गणवीर, प्रा. अनिल राऊत, प्रशांत मार्गदर्शन में सुशासन दिवस दडमल उपस्थित थे. इस समय बा इस समय महाविद्यालय के शशिकांत गेडाम ने सुशासन दिवस समय उपप्राचार्य डा. चंद्रकांत सांस्कृतिक विभाग की ओर से किया उपप्राचार्य डा. चंद्रकांत डोलींकर, का महत्व बताया व देश के पूर्व डोलींकर ने अध्यक्षीय मागंदशंन में गया था. कार्यक्रम की सफलता हेतु सांस्कृतिक विभागप्रमुख प्रा. प्रधानमंत्री अटलिबहारी वाजपेयी के अटलिबहारी वाजपेयी के सांस्कृतिक विभाग के सदस्य डा. शिकांत गेडाम, प्रा. डा. ज्ञानेश्वर जीवनकार्य पर रोशनी डालकर राजनीतिक जीवन की पहचान छात्रों गजेंद्र कढ़व, प्रशांत दडमल, अशोक ठाकरे, प्र. डा. विजय रेवतकर, प्रा. उनके प्रति कृतज्ञता व्यक्त की. इस को कराई. कार्यक्रम का आयोजन सेलोकर ने प्रयास किया.