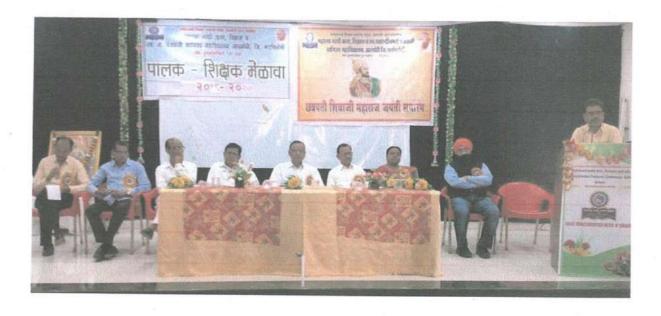

# Good Governance Day 2020-21

| Name of Activity             | Good Governance Day  (Birth Anniversary of Atalbihari Wajpeyee ).                                                                              |  |
|------------------------------|------------------------------------------------------------------------------------------------------------------------------------------------|--|
| Date of Activity             | 25 Dec . 2021                                                                                                                                  |  |
| Name of coordinator          | Prof. S. B. Gedam, Dr. Gajendra Kadhav                                                                                                         |  |
| No. of students participated | 30                                                                                                                                             |  |
| No. Faculty participated     | 11                                                                                                                                             |  |
| Objective of activity        | To pay homage to Atalbihari wajpeyi and to understand his views on Good Governance Day.                                                        |  |
| Brief Description            | On occasion a wreath was laid at the photo of Atalbiha<br>Bajpeyee . Prof. Shashikant Gedam introduced the lift<br>work of Atalbihari Wajpeyi. |  |
| Outcome of activity          | Tribute was paid to Atalbihari Wajpeyi for his work on good governance.                                                                        |  |