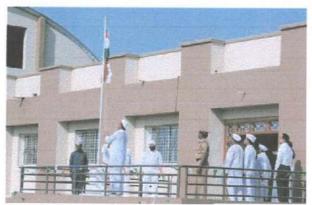

# Good Governance Day 2020-21

| Name of Activity             | Good Governance Day  (Birth Anniversary of Atalbihari Wajpeyee ).                                                                              |  |
|------------------------------|------------------------------------------------------------------------------------------------------------------------------------------------|--|
| Date of Activity             | 25 Dec . 2021                                                                                                                                  |  |
| Name of coordinator          | Prof. S. B. Gedam, Dr. Gajendra Kadhav                                                                                                         |  |
| No. of students participated | 30                                                                                                                                             |  |
| No. Faculty participated     | 11                                                                                                                                             |  |
| Objective of activity        | To pay homage to Atalbihari wajpeyi and to understand his views on Good Governance Day.                                                        |  |
| Brief Description            | On occasion a wreath was laid at the photo of Atalbiha<br>Bajpeyee . Prof. Shashikant Gedam introduced the lift<br>work of Atalbihari Wajpeyi. |  |
| Outcome of activity          | Tribute was paid to Atalbihari Wajpeyi for his work on good governance.                                                                        |  |