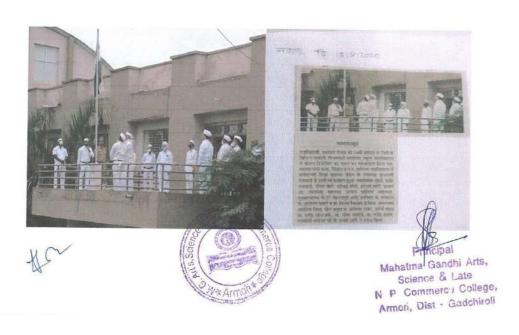

# Good Governance Day 2020-21

| Name of Activity             | Good Governance Day  (Birth Anniversary of Atalbihari Wajpeyee ).                                                                              |  |
|------------------------------|------------------------------------------------------------------------------------------------------------------------------------------------|--|
| Date of Activity             | 25 Dec . 2021                                                                                                                                  |  |
| Name of coordinator          | Prof. S. B. Gedam, Dr. Gajendra Kadhav                                                                                                         |  |
| No. of students participated | 30                                                                                                                                             |  |
| No. Faculty participated     | 11                                                                                                                                             |  |
| Objective of activity        | To pay homage to Atalbihari wajpeyi and to understand his views on Good Governance Day.                                                        |  |
| Brief Description            | On occasion a wreath was laid at the photo of Atalbiha<br>Bajpeyee . Prof. Shashikant Gedam introduced the lift<br>work of Atalbihari Wajpeyi. |  |
| Outcome of activity          | Tribute was paid to Atalbihari Wajpeyi for his work on good governance.                                                                        |  |

#### नवभारा - 26/12/2021

## महाविद्यालय में मनाया सुशासन दिवस

 आरमोरी (स) स्थानीय डा. गर्जेंद्र कढ्व, डा. उमेश महात्मा गांधी कला, विज्ञान व पापडकर, प्रा. मोहन रामटेके, प्रा. ख.न.पं. वर्णिज्य महाविद्यालय में गजानन बोरकर, प्रा. प्रियदर्शन प्राचार्य डा. लालसिंग खालसा के गणवीर, प्रा. अनिल राऊत, प्रशांत मार्गदर्शन में सुशासन दिवस दडमल उपस्थित थे. इस समय बा इस समय महाविद्यालय के शशिकांत गेडाम ने सुशासन दिवस समय उपप्राचार्य डा. चंद्रकांत सांस्कृतिक विभाग की ओर से किया उपप्राचार्य डा. चंद्रकांत डोलींकर, का महत्व बताया व देश के पूर्व डोलींकर ने अध्यक्षीय मागंदशंन में गया था. कार्यक्रम की सफलता हेतु सांस्कृतिक विभागप्रमुख प्रा. प्रधानमंत्री अटलिबहारी वाजपेयी के अटलिबहारी वाजपेयी के सांस्कृतिक विभाग के सदस्य डा. शिकांत गेडाम, प्रा. डा. ज्ञानेश्वर जीवनकार्य पर रोशनी डालकर राजनीतिक जीवन की पहचान छात्रों गजेंद्र कढ़व, प्रशांत दडमल, अशोक ठाकरे, प्र. डा. विजय रेवतकर, प्रा. उनके प्रति कृतज्ञता व्यक्त की. इस को कराई. कार्यक्रम का आयोजन सेलोकर ने प्रयास किया.