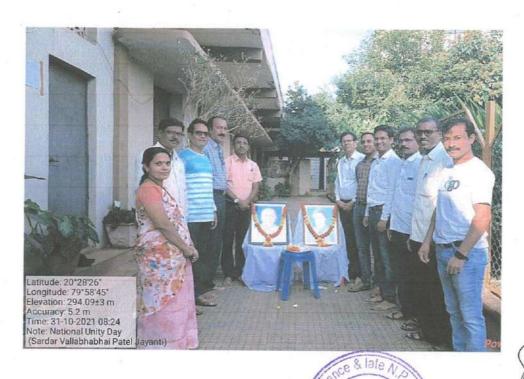

## **Commemorative Days**

# Good Governance Day 2020-21

| Name of Activity             | Good Governance Day  (Birth Anniversary of Atalbihari Wajpeyee ).                                                                              |  |
|------------------------------|------------------------------------------------------------------------------------------------------------------------------------------------|--|
| Date of Activity             | 25 Dec . 2021                                                                                                                                  |  |
| Name of coordinator          | Prof. S. B. Gedam, Dr. Gajendra Kadhav                                                                                                         |  |
| No. of students participated | 30                                                                                                                                             |  |
| No. Faculty participated     | 11                                                                                                                                             |  |
| Objective of activity        | To pay homage to Atalbihari wajpeyi and to understand his views on Good Governance Day.                                                        |  |
| Brief Description            | On occasion a wreath was laid at the photo of Atalbiha<br>Bajpeyee . Prof. Shashikant Gedam introduced the lift<br>work of Atalbihari Wajpeyi. |  |
| Outcome of activity          | Tribute was paid to Atalbihari Wajpeyi for his work on good governance.                                                                        |  |