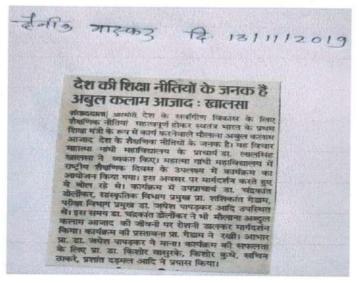

#### नवभारा - 26/12/2021

## महाविद्यालय में मनाया सुशासन दिवस

 आरमोरी (स) स्थानीय डा. गर्जेंद्र कढ्व, डा. उमेश महात्मा गांधी कला, विज्ञान व पापडकर, प्रा. मोहन रामटेके, प्रा. ख.न.पं. वर्णिज्य महाविद्यालय में गजानन बोरकर, प्रा. प्रियदर्शन प्राचार्य डा. लालसिंग खालसा के गणवीर, प्रा. अनिल राऊत, प्रशांत मार्गदर्शन में सुशासन दिवस दडमल उपस्थित थे. इस समय बा इस समय महाविद्यालय के शशिकांत गेडाम ने सुशासन दिवस समय उपप्राचार्य डा. चंद्रकांत सांस्कृतिक विभाग की ओर से किया उपप्राचार्य डा. चंद्रकांत डोलींकर, का महत्व बताया व देश के पूर्व डोलींकर ने अध्यक्षीय मागंदशंन में गया था. कार्यक्रम की सफलता हेतु सांस्कृतिक विभागप्रमुख प्रा. प्रधानमंत्री अटलिबहारी वाजपेयी के अटलिबहारी वाजपेयी के सांस्कृतिक विभाग के सदस्य डा. शिकांत गेडाम, प्रा. डा. ज्ञानेश्वर जीवनकार्य पर रोशनी डालकर राजनीतिक जीवन की पहचान छात्रों गजेंद्र कढ़व, प्रशांत दडमल, अशोक ठाकरे, प्र. डा. विजय रेवतकर, प्रा. उनके प्रति कृतज्ञता व्यक्त की. इस को कराई. कार्यक्रम का आयोजन सेलोकर ने प्रयास किया.