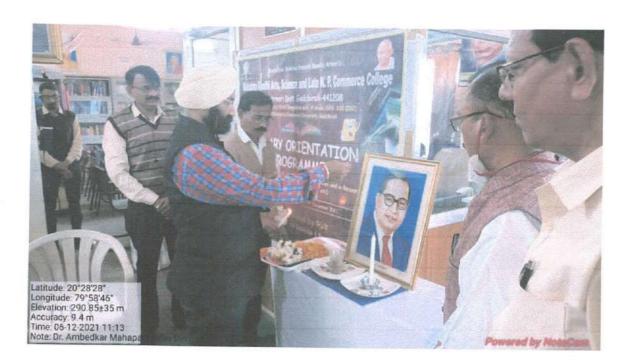

# Good Governance Day 2020-21

| Name of Activity             | Good Governance Day  (Birth Anniversary of Atalbihari Wajpeyee ).                                                                              |  |
|------------------------------|------------------------------------------------------------------------------------------------------------------------------------------------|--|
| Date of Activity             | 25 Dec . 2021                                                                                                                                  |  |
| Name of coordinator          | Prof. S. B. Gedam, Dr. Gajendra Kadhav                                                                                                         |  |
| No. of students participated | 30                                                                                                                                             |  |
| No. Faculty participated     | 11                                                                                                                                             |  |
| Objective of activity        | To pay homage to Atalbihari wajpeyi and to understand his views on Good Governance Day.                                                        |  |
| Brief Description            | On occasion a wreath was laid at the photo of Atalbiha<br>Bajpeyee . Prof. Shashikant Gedam introduced the lift<br>work of Atalbihari Wajpeyi. |  |
| Outcome of activity          | Tribute was paid to Atalbihari Wajpeyi for his work on good governance.                                                                        |  |