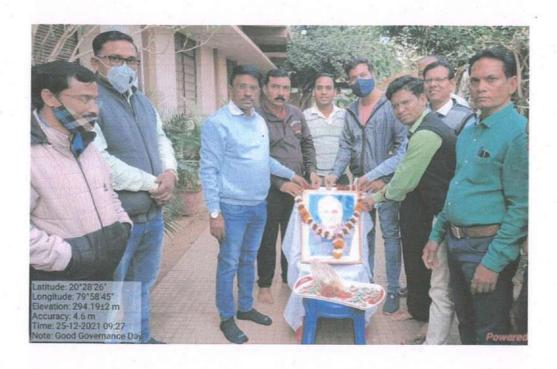

# Good Governance Day 2020-21

| Name of Activity             | Good Governance Day  (Birth Anniversary of Atalbihari Wajpeyee ).                                                                              |  |
|------------------------------|------------------------------------------------------------------------------------------------------------------------------------------------|--|
| Date of Activity             | 25 Dec . 2021                                                                                                                                  |  |
| Name of coordinator          | Prof. S. B. Gedam, Dr. Gajendra Kadhav                                                                                                         |  |
| No. of students participated | 30                                                                                                                                             |  |
| No. Faculty participated     | 11                                                                                                                                             |  |
| Objective of activity        | To pay homage to Atalbihari wajpeyi and to understand his views on Good Governance Day.                                                        |  |
| Brief Description            | On occasion a wreath was laid at the photo of Atalbiha<br>Bajpeyee . Prof. Shashikant Gedam introduced the lift<br>work of Atalbihari Wajpeyi. |  |
| Outcome of activity          | Tribute was paid to Atalbihari Wajpeyi for his work on good governance.                                                                        |  |