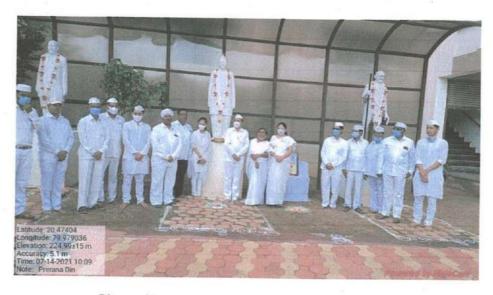

# Good Governance Day 2020-21

| Name of Activity             | Good Governance Day  (Birth Anniversary of Atalbihari Wajpeyee ).                                                                              |  |
|------------------------------|------------------------------------------------------------------------------------------------------------------------------------------------|--|
| Date of Activity             | 25 Dec . 2021                                                                                                                                  |  |
| Name of coordinator          | Prof. S. B. Gedam, Dr. Gajendra Kadhav                                                                                                         |  |
| No. of students participated | 30                                                                                                                                             |  |
| No. Faculty participated     | 11                                                                                                                                             |  |
| Objective of activity        | To pay homage to Atalbihari wajpeyi and to understand his views on Good Governance Day.                                                        |  |
| Brief Description            | On occasion a wreath was laid at the photo of Atalbiha<br>Bajpeyee . Prof. Shashikant Gedam introduced the lift<br>work of Atalbihari Wajpeyi. |  |
| Outcome of activity          | Tribute was paid to Atalbihari Wajpeyi for his work on good governance.                                                                        |  |