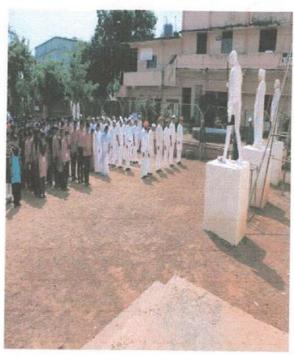

# Good Governance Day 2020-21

| Name of Activity             | Good Governance Day  (Birth Anniversary of Atalbihari Wajpeyee ).                                                                              |  |
|------------------------------|------------------------------------------------------------------------------------------------------------------------------------------------|--|
| Date of Activity             | 25 Dec . 2021                                                                                                                                  |  |
| Name of coordinator          | Prof. S. B. Gedam, Dr. Gajendra Kadhav                                                                                                         |  |
| No. of students participated | 30                                                                                                                                             |  |
| No. Faculty participated     | 11                                                                                                                                             |  |
| Objective of activity        | To pay homage to Atalbihari wajpeyi and to understand his views on Good Governance Day.                                                        |  |
| Brief Description            | On occasion a wreath was laid at the photo of Atalbiha<br>Bajpeyee . Prof. Shashikant Gedam introduced the lift<br>work of Atalbihari Wajpeyi. |  |
| Outcome of activity          | Tribute was paid to Atalbihari Wajpeyi for his work on good governance.                                                                        |  |