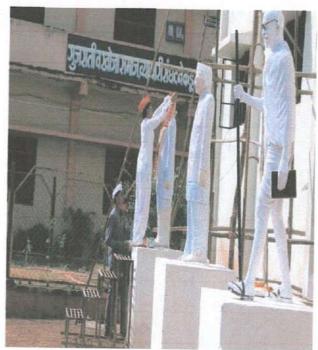

# Good Governance Day 2020-21

| Name of Activity             | Good Governance Day  (Birth Anniversary of Atalbihari Wajpeyee ).                                                                              |  |
|------------------------------|------------------------------------------------------------------------------------------------------------------------------------------------|--|
| Date of Activity             | 25 Dec . 2021                                                                                                                                  |  |
| Name of coordinator          | Prof. S. B. Gedam, Dr. Gajendra Kadhav                                                                                                         |  |
| No. of students participated | 30                                                                                                                                             |  |
| No. Faculty participated     | 11                                                                                                                                             |  |
| Objective of activity        | To pay homage to Atalbihari wajpeyi and to understand his views on Good Governance Day.                                                        |  |
| Brief Description            | On occasion a wreath was laid at the photo of Atalbiha<br>Bajpeyee . Prof. Shashikant Gedam introduced the lift<br>work of Atalbihari Wajpeyi. |  |
| Outcome of activity          | Tribute was paid to Atalbihari Wajpeyi for his work on good governance.                                                                        |  |