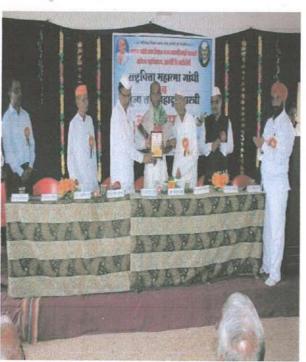

# Good Governance Day 2020-21

| Name of Activity             | Good Governance Day  (Birth Anniversary of Atalbihari Wajpeyee ).                                                                              |  |
|------------------------------|------------------------------------------------------------------------------------------------------------------------------------------------|--|
| Date of Activity             | 25 Dec . 2021                                                                                                                                  |  |
| Name of coordinator          | Prof. S. B. Gedam, Dr. Gajendra Kadhav                                                                                                         |  |
| No. of students participated | 30                                                                                                                                             |  |
| No. Faculty participated     | 11                                                                                                                                             |  |
| Objective of activity        | To pay homage to Atalbihari wajpeyi and to understand his views on Good Governance Day.                                                        |  |
| Brief Description            | On occasion a wreath was laid at the photo of Atalbiha<br>Bajpeyee . Prof. Shashikant Gedam introduced the lift<br>work of Atalbihari Wajpeyi. |  |
| Outcome of activity          | Tribute was paid to Atalbihari Wajpeyi for his work on good governance.                                                                        |  |

## महाविद्यालय में मनाया सुशासन दिवस

 आरमोरी (स) स्थानीय डा. गर्जेंद्र कढ्व, डा. उमेश महात्मा गांधी कला, विज्ञान व पापडकर, प्रा. मोहन रामटेके, प्रा. ख.न.पं. वर्णिज्य महाविद्यालय में गजानन बोरकर, प्रा. प्रियदर्शन प्राचार्य डा. लालसिंग खालसा के गणवीर, प्रा. अनिल राऊत, प्रशांत मार्गदर्शन में सुशासन दिवस दडमल उपस्थित थे. इस समय बा इस समय महाविद्यालय के शशिकांत गेडाम ने सुशासन दिवस समय उपप्राचार्य डा. चंद्रकांत सांस्कृतिक विभाग की ओर से किया उपप्राचार्य डा. चंद्रकांत डोलींकर, का महत्व बताया व देश के पूर्व डोलींकर ने अध्यक्षीय मागंदशंन में गया था. कार्यक्रम की सफलता हेतु सांस्कृतिक विभागप्रमुख प्रा. प्रधानमंत्री अटलिबहारी वाजपेयी के अटलिबहारी वाजपेयी के सांस्कृतिक विभाग के सदस्य डा. शिकांत गेडाम, प्रा. डा. ज्ञानेश्वर जीवनकार्य पर रोशनी डालकर राजनीतिक जीवन की पहचान छात्रों गजेंद्र कढ़व, प्रशांत दडमल, अशोक ठाकरे, प्र. डा. विजय रेवतकर, प्रा. उनके प्रति कृतज्ञता व्यक्त की. इस को कराई. कार्यक्रम का आयोजन सेलोकर ने प्रयास किया.