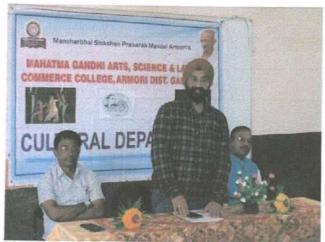

# Good Governance Day 2020-21

| Name of Activity             | Good Governance Day  (Birth Anniversary of Atalbihari Wajpeyee ).                                                                              |  |
|------------------------------|------------------------------------------------------------------------------------------------------------------------------------------------|--|
| Date of Activity             | 25 Dec . 2021                                                                                                                                  |  |
| Name of coordinator          | Prof. S. B. Gedam, Dr. Gajendra Kadhav                                                                                                         |  |
| No. of students participated | 30                                                                                                                                             |  |
| No. Faculty participated     | 11                                                                                                                                             |  |
| Objective of activity        | To pay homage to Atalbihari wajpeyi and to understand his views on Good Governance Day.                                                        |  |
| Brief Description            | On occasion a wreath was laid at the photo of Atalbiha<br>Bajpeyee . Prof. Shashikant Gedam introduced the lift<br>work of Atalbihari Wajpeyi. |  |
| Outcome of activity          | Tribute was paid to Atalbihari Wajpeyi for his work on good governance.                                                                        |  |

## महाविद्यालय में मनाया सुशासन दिवस

 आरमोरी (स) स्थानीय डा. गर्जेंद्र कढ्व, डा. उमेश महात्मा गांधी कला, विज्ञान व पापडकर, प्रा. मोहन रामटेके, प्रा. ख.न.पं. वर्णिज्य महाविद्यालय में गजानन बोरकर, प्रा. प्रियदर्शन प्राचार्य डा. लालसिंग खालसा के गणवीर, प्रा. अनिल राऊत, प्रशांत मार्गदर्शन में सुशासन दिवस दडमल उपस्थित थे. इस समय बा इस समय महाविद्यालय के शशिकांत गेडाम ने सुशासन दिवस समय उपप्राचार्य डा. चंद्रकांत सांस्कृतिक विभाग की ओर से किया उपप्राचार्य डा. चंद्रकांत डोलींकर, का महत्व बताया व देश के पूर्व डोलींकर ने अध्यक्षीय मागंदशंन में गया था. कार्यक्रम की सफलता हेतु सांस्कृतिक विभागप्रमुख प्रा. प्रधानमंत्री अटलिबहारी वाजपेयी के अटलिबहारी वाजपेयी के सांस्कृतिक विभाग के सदस्य डा. शिकांत गेडाम, प्रा. डा. ज्ञानेश्वर जीवनकार्य पर रोशनी डालकर राजनीतिक जीवन की पहचान छात्रों गजेंद्र कढ़व, प्रशांत दडमल, अशोक ठाकरे, प्र. डा. विजय रेवतकर, प्रा. उनके प्रति कृतज्ञता व्यक्त की. इस को कराई. कार्यक्रम का आयोजन सेलोकर ने प्रयास किया.