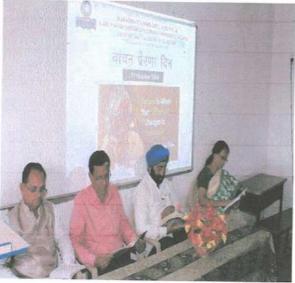

# Good Governance Day 2020-21

| Name of Activity             | Good Governance Day  (Birth Anniversary of Atalbihari Wajpeyee ).                                                                              |  |
|------------------------------|------------------------------------------------------------------------------------------------------------------------------------------------|--|
| Date of Activity             | 25 Dec . 2021                                                                                                                                  |  |
| Name of coordinator          | Prof. S. B. Gedam, Dr. Gajendra Kadhav                                                                                                         |  |
| No. of students participated | 30                                                                                                                                             |  |
| No. Faculty participated     | 11                                                                                                                                             |  |
| Objective of activity        | To pay homage to Atalbihari wajpeyi and to understand his views on Good Governance Day.                                                        |  |
| Brief Description            | On occasion a wreath was laid at the photo of Atalbiha<br>Bajpeyee . Prof. Shashikant Gedam introduced the lift<br>work of Atalbihari Wajpeyi. |  |
| Outcome of activity          | Tribute was paid to Atalbihari Wajpeyi for his work on good governance.                                                                        |  |