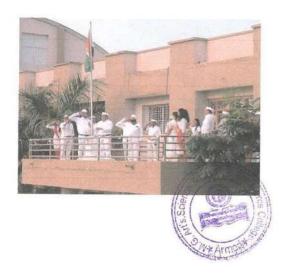

# Good Governance Day 2020-21

| Name of Activity             | Good Governance Day  (Birth Anniversary of Atalbihari Wajpeyee ).                                                                              |  |
|------------------------------|------------------------------------------------------------------------------------------------------------------------------------------------|--|
| Date of Activity             | 25 Dec . 2021                                                                                                                                  |  |
| Name of coordinator          | Prof. S. B. Gedam, Dr. Gajendra Kadhav                                                                                                         |  |
| No. of students participated | 30                                                                                                                                             |  |
| No. Faculty participated     | 11                                                                                                                                             |  |
| Objective of activity        | To pay homage to Atalbihari wajpeyi and to understand his views on Good Governance Day.                                                        |  |
| Brief Description            | On occasion a wreath was laid at the photo of Atalbiha<br>Bajpeyee . Prof. Shashikant Gedam introduced the lift<br>work of Atalbihari Wajpeyi. |  |
| Outcome of activity          | Tribute was paid to Atalbihari Wajpeyi for his work on good governance.                                                                        |  |