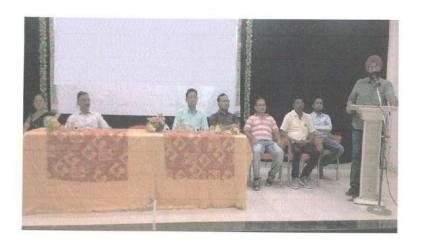

# Good Governance Day 2020-21

| Name of Activity             | Good Governance Day  (Birth Anniversary of Atalbihari Wajpeyee ).                                                                              |  |
|------------------------------|------------------------------------------------------------------------------------------------------------------------------------------------|--|
| Date of Activity             | 25 Dec . 2021                                                                                                                                  |  |
| Name of coordinator          | Prof. S. B. Gedam, Dr. Gajendra Kadhav                                                                                                         |  |
| No. of students participated | 30                                                                                                                                             |  |
| No. Faculty participated     | 11                                                                                                                                             |  |
| Objective of activity        | To pay homage to Atalbihari wajpeyi and to understand his views on Good Governance Day.                                                        |  |
| Brief Description            | On occasion a wreath was laid at the photo of Atalbiha<br>Bajpeyee . Prof. Shashikant Gedam introduced the lift<br>work of Atalbihari Wajpeyi. |  |
| Outcome of activity          | Tribute was paid to Atalbihari Wajpeyi for his work on good governance.                                                                        |  |