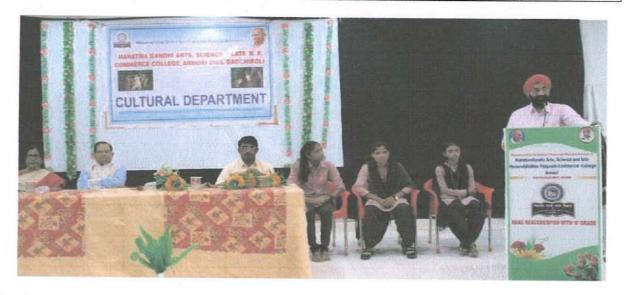

# Good Governance Day 2020-21

| Name of Activity             | Good Governance Day  (Birth Anniversary of Atalbihari Wajpeyee ).                                                                              |  |
|------------------------------|------------------------------------------------------------------------------------------------------------------------------------------------|--|
| Date of Activity             | 25 Dec . 2021                                                                                                                                  |  |
| Name of coordinator          | Prof. S. B. Gedam, Dr. Gajendra Kadhav                                                                                                         |  |
| No. of students participated | 30                                                                                                                                             |  |
| No. Faculty participated     | 11                                                                                                                                             |  |
| Objective of activity        | To pay homage to Atalbihari wajpeyi and to understand his views on Good Governance Day.                                                        |  |
| Brief Description            | On occasion a wreath was laid at the photo of Atalbiha<br>Bajpeyee . Prof. Shashikant Gedam introduced the lift<br>work of Atalbihari Wajpeyi. |  |
| Outcome of activity          | Tribute was paid to Atalbihari Wajpeyi for his work on good governance.                                                                        |  |

## महाविद्यालय में मनाया सुशासन दिवस

 आरमोरी (स) स्थानीय डा. गर्जेंद्र कढ्व, डा. उमेश महात्मा गांधी कला, विज्ञान व पापडकर, प्रा. मोहन रामटेके, प्रा. ख.न.पं. वर्णिज्य महाविद्यालय में गजानन बोरकर, प्रा. प्रियदर्शन प्राचार्य डा. लालसिंग खालसा के गणवीर, प्रा. अनिल राऊत, प्रशांत मार्गदर्शन में सुशासन दिवस दडमल उपस्थित थे. इस समय बा इस समय महाविद्यालय के शशिकांत गेडाम ने सुशासन दिवस समय उपप्राचार्य डा. चंद्रकांत सांस्कृतिक विभाग की ओर से किया उपप्राचार्य डा. चंद्रकांत डोलींकर, का महत्व बताया व देश के पूर्व डोलींकर ने अध्यक्षीय मागंदशंन में गया था. कार्यक्रम की सफलता हेतु सांस्कृतिक विभागप्रमुख प्रा. प्रधानमंत्री अटलिबहारी वाजपेयी के अटलिबहारी वाजपेयी के सांस्कृतिक विभाग के सदस्य डा. शिकांत गेडाम, प्रा. डा. ज्ञानेश्वर जीवनकार्य पर रोशनी डालकर राजनीतिक जीवन की पहचान छात्रों गजेंद्र कढ़व, प्रशांत दडमल, अशोक ठाकरे, प्र. डा. विजय रेवतकर, प्रा. उनके प्रति कृतज्ञता व्यक्त की. इस को कराई. कार्यक्रम का आयोजन सेलोकर ने प्रयास किया.