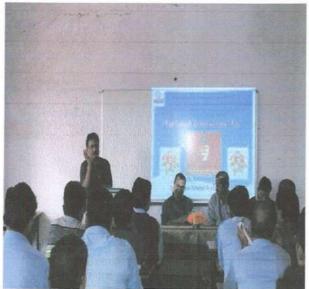

# Good Governance Day 2020-21

| Name of Activity             | Good Governance Day  (Birth Anniversary of Atalbihari Wajpeyee ).                                                                              |  |
|------------------------------|------------------------------------------------------------------------------------------------------------------------------------------------|--|
| Date of Activity             | 25 Dec . 2021                                                                                                                                  |  |
| Name of coordinator          | Prof. S. B. Gedam, Dr. Gajendra Kadhav                                                                                                         |  |
| No. of students participated | 30                                                                                                                                             |  |
| No. Faculty participated     | 11                                                                                                                                             |  |
| Objective of activity        | To pay homage to Atalbihari wajpeyi and to understand his views on Good Governance Day.                                                        |  |
| Brief Description            | On occasion a wreath was laid at the photo of Atalbiha<br>Bajpeyee . Prof. Shashikant Gedam introduced the lift<br>work of Atalbihari Wajpeyi. |  |
| Outcome of activity          | Tribute was paid to Atalbihari Wajpeyi for his work on good governance.                                                                        |  |