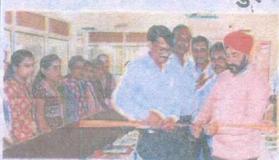

# Good Governance Day 2020-21

| Name of Activity             | Good Governance Day  (Birth Anniversary of Atalbihari Wajpeyee ).                                                                              |  |
|------------------------------|------------------------------------------------------------------------------------------------------------------------------------------------|--|
| Date of Activity             | 25 Dec . 2021                                                                                                                                  |  |
| Name of coordinator          | Prof. S. B. Gedam, Dr. Gajendra Kadhav                                                                                                         |  |
| No. of students participated | 30                                                                                                                                             |  |
| No. Faculty participated     | 11                                                                                                                                             |  |
| Objective of activity        | To pay homage to Atalbihari wajpeyi and to understand his views on Good Governance Day.                                                        |  |
| Brief Description            | On occasion a wreath was laid at the photo of Atalbiha<br>Bajpeyee . Prof. Shashikant Gedam introduced the lift<br>work of Atalbihari Wajpeyi. |  |
| Outcome of activity          | Tribute was paid to Atalbihari Wajpeyi for his work on good governance.                                                                        |  |

## महाविद्यालय में मनाया सुशासन दिवस

 आरमोरी (स) स्थानीय डा. गर्जेंद्र कढ्व, डा. उमेश महात्मा गांधी कला, विज्ञान व पापडकर, प्रा. मोहन रामटेके, प्रा. ख.न.पं. वर्णिज्य महाविद्यालय में गजानन बोरकर, प्रा. प्रियदर्शन प्राचार्य डा. लालसिंग खालसा के गणवीर, प्रा. अनिल राऊत, प्रशांत मार्गदर्शन में सुशासन दिवस दडमल उपस्थित थे. इस समय बा इस समय महाविद्यालय के शशिकांत गेडाम ने सुशासन दिवस समय उपप्राचार्य डा. चंद्रकांत सांस्कृतिक विभाग की ओर से किया उपप्राचार्य डा. चंद्रकांत डोलींकर, का महत्व बताया व देश के पूर्व डोलींकर ने अध्यक्षीय मागंदशंन में गया था. कार्यक्रम की सफलता हेतु सांस्कृतिक विभागप्रमुख प्रा. प्रधानमंत्री अटलिबहारी वाजपेयी के अटलिबहारी वाजपेयी के सांस्कृतिक विभाग के सदस्य डा. शिकांत गेडाम, प्रा. डा. ज्ञानेश्वर जीवनकार्य पर रोशनी डालकर राजनीतिक जीवन की पहचान छात्रों गजेंद्र कढ़व, प्रशांत दडमल, अशोक ठाकरे, प्र. डा. विजय रेवतकर, प्रा. उनके प्रति कृतज्ञता व्यक्त की. इस को कराई. कार्यक्रम का आयोजन सेलोकर ने प्रयास किया.