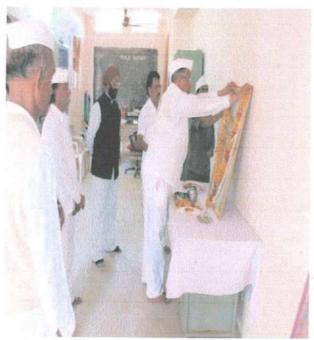

# Good Governance Day 2020-21

| Name of Activity             | Good Governance Day  (Birth Anniversary of Atalbihari Wajpeyee ).                                                                              |  |
|------------------------------|------------------------------------------------------------------------------------------------------------------------------------------------|--|
| Date of Activity             | 25 Dec . 2021                                                                                                                                  |  |
| Name of coordinator          | Prof. S. B. Gedam, Dr. Gajendra Kadhav                                                                                                         |  |
| No. of students participated | 30                                                                                                                                             |  |
| No. Faculty participated     | 11                                                                                                                                             |  |
| Objective of activity        | To pay homage to Atalbihari wajpeyi and to understand his views on Good Governance Day.                                                        |  |
| Brief Description            | On occasion a wreath was laid at the photo of Atalbiha<br>Bajpeyee . Prof. Shashikant Gedam introduced the lift<br>work of Atalbihari Wajpeyi. |  |
| Outcome of activity          | Tribute was paid to Atalbihari Wajpeyi for his work on good governance.                                                                        |  |

## महाविद्यालय में मनाया सुशासन दिवस

 आरमोरी (स) स्थानीय डा. गर्जेंद्र कढ्व, डा. उमेश महात्मा गांधी कला, विज्ञान व पापडकर, प्रा. मोहन रामटेके, प्रा. ख.न.पं. वर्णिज्य महाविद्यालय में गजानन बोरकर, प्रा. प्रियदर्शन प्राचार्य डा. लालसिंग खालसा के गणवीर, प्रा. अनिल राऊत, प्रशांत मार्गदर्शन में सुशासन दिवस दडमल उपस्थित थे. इस समय बा इस समय महाविद्यालय के शशिकांत गेडाम ने सुशासन दिवस समय उपप्राचार्य डा. चंद्रकांत सांस्कृतिक विभाग की ओर से किया उपप्राचार्य डा. चंद्रकांत डोलींकर, का महत्व बताया व देश के पूर्व डोलींकर ने अध्यक्षीय मागंदशंन में गया था. कार्यक्रम की सफलता हेतु सांस्कृतिक विभागप्रमुख प्रा. प्रधानमंत्री अटलिबहारी वाजपेयी के अटलिबहारी वाजपेयी के सांस्कृतिक विभाग के सदस्य डा. शिकांत गेडाम, प्रा. डा. ज्ञानेश्वर जीवनकार्य पर रोशनी डालकर राजनीतिक जीवन की पहचान छात्रों गजेंद्र कढ़व, प्रशांत दडमल, अशोक ठाकरे, प्र. डा. विजय रेवतकर, प्रा. उनके प्रति कृतज्ञता व्यक्त की. इस को कराई. कार्यक्रम का आयोजन सेलोकर ने प्रयास किया.