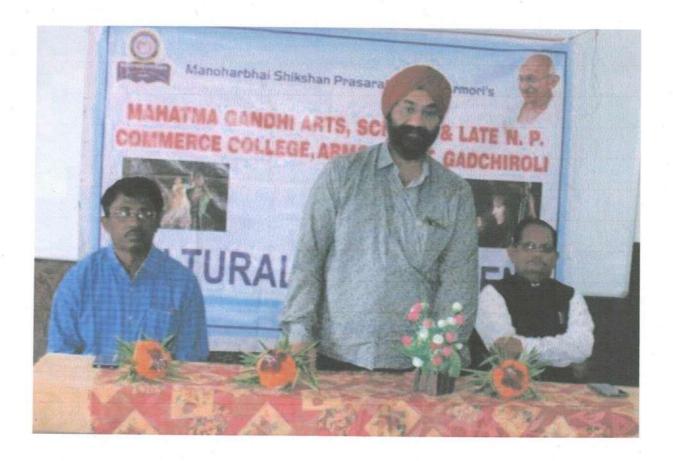

# Good Governance Day 2020-21

| Name of Activity             | Good Governance Day  (Birth Anniversary of Atalbihari Wajpeyee ).                                                                              |  |
|------------------------------|------------------------------------------------------------------------------------------------------------------------------------------------|--|
| Date of Activity             | 25 Dec . 2021                                                                                                                                  |  |
| Name of coordinator          | Prof. S. B. Gedam, Dr. Gajendra Kadhav                                                                                                         |  |
| No. of students participated | 30                                                                                                                                             |  |
| No. Faculty participated     | 11                                                                                                                                             |  |
| Objective of activity        | To pay homage to Atalbihari wajpeyi and to understand his views on Good Governance Day.                                                        |  |
| Brief Description            | On occasion a wreath was laid at the photo of Atalbiha<br>Bajpeyee . Prof. Shashikant Gedam introduced the lift<br>work of Atalbihari Wajpeyi. |  |
| Outcome of activity          | Tribute was paid to Atalbihari Wajpeyi for his work on good governance.                                                                        |  |

ACT

Principal
Mahatma Gandhi Arts,
Science & Late
N P Commerce College,
Amon, Last - Gadchiroli