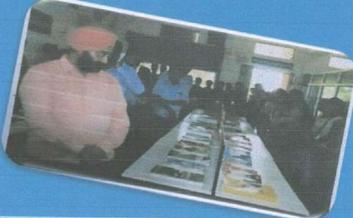

## महाविद्यालय में मनाया सुशासन दिवस

 आरमोरी (स) स्थानीय डा. गर्जेंद्र कढ्व, डा. उमेश महात्मा गांधी कला, विज्ञान व पापडकर, प्रा. मोहन रामटेके, प्रा. ख.न.पं. वर्णिज्य महाविद्यालय में गजानन बोरकर, प्रा. प्रियदर्शन प्राचार्य डा. लालसिंग खालसा के गणवीर, प्रा. अनिल राऊत, प्रशांत मार्गदर्शन में सुशासन दिवस दडमल उपस्थित थे. इस समय बा इस समय महाविद्यालय के शशिकांत गेडाम ने सुशासन दिवस समय उपप्राचार्य डा. चंद्रकांत सांस्कृतिक विभाग की ओर से किया उपप्राचार्य डा. चंद्रकांत डोलींकर, का महत्व बताया व देश के पूर्व डोलींकर ने अध्यक्षीय मागंदशंन में गया था. कार्यक्रम की सफलता हेतु सांस्कृतिक विभागप्रमुख प्रा. प्रधानमंत्री अटलिबहारी वाजपेयी के अटलिबहारी वाजपेयी के सांस्कृतिक विभाग के सदस्य डा. शिकांत गेडाम, प्रा. डा. ज्ञानेश्वर जीवनकार्य पर रोशनी डालकर राजनीतिक जीवन की पहचान छात्रों गजेंद्र कढ़व, प्रशांत दडमल, अशोक ठाकरे, प्र. डा. विजय रेवतकर, प्रा. उनके प्रति कृतज्ञता व्यक्त की. इस को कराई. कार्यक्रम का आयोजन सेलोकर ने प्रयास किया.