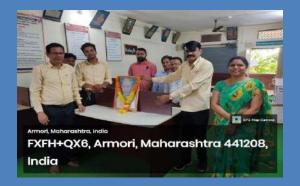

# Good Governance Day 2020-21

| Name of Activity             | Good Governance Day  (Birth Anniversary of Atalbihari Wajpeyee ).                                                                              |  |
|------------------------------|------------------------------------------------------------------------------------------------------------------------------------------------|--|
| Date of Activity             | 25 Dec . 2021                                                                                                                                  |  |
| Name of coordinator          | Prof. S. B. Gedam, Dr. Gajendra Kadhav                                                                                                         |  |
| No. of students participated | 30                                                                                                                                             |  |
| No. Faculty participated     | 11                                                                                                                                             |  |
| Objective of activity        | To pay homage to Atalbihari wajpeyi and to understand his views on Good Governance Day.                                                        |  |
| Brief Description            | On occasion a wreath was laid at the photo of Atalbiha<br>Bajpeyee . Prof. Shashikant Gedam introduced the lift<br>work of Atalbihari Wajpeyi. |  |
| Outcome of activity          | Tribute was paid to Atalbihari Wajpeyi for his work on good governance.                                                                        |  |