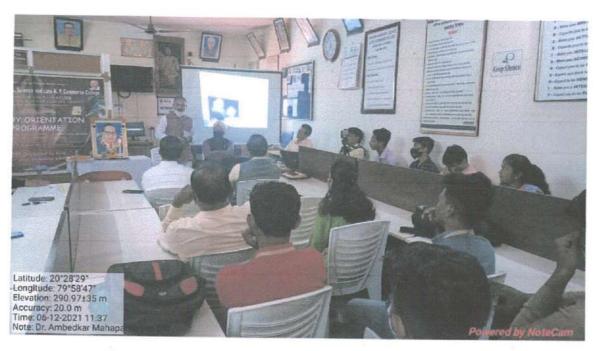

# Good Governance Day 2020-21

| Name of Activity             | Good Governance Day  (Birth Anniversary of Atalbihari Wajpeyee ).                                                                              |  |
|------------------------------|------------------------------------------------------------------------------------------------------------------------------------------------|--|
| Date of Activity             | 25 Dec . 2021                                                                                                                                  |  |
| Name of coordinator          | Prof. S. B. Gedam, Dr. Gajendra Kadhav                                                                                                         |  |
| No. of students participated | 30                                                                                                                                             |  |
| No. Faculty participated     | 11                                                                                                                                             |  |
| Objective of activity        | To pay homage to Atalbihari wajpeyi and to understand his views on Good Governance Day.                                                        |  |
| Brief Description            | On occasion a wreath was laid at the photo of Atalbiha<br>Bajpeyee . Prof. Shashikant Gedam introduced the lift<br>work of Atalbihari Wajpeyi. |  |
| Outcome of activity          | Tribute was paid to Atalbihari Wajpeyi for his work on good governance.                                                                        |  |