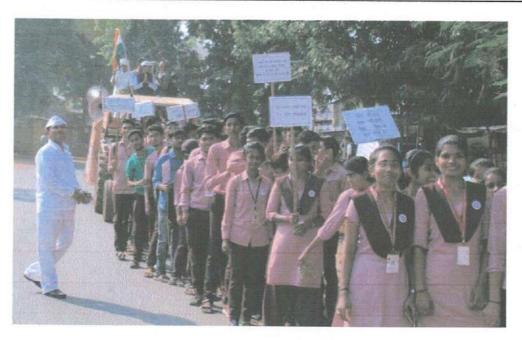

# Good Governance Day 2020-21

| Name of Activity             | Good Governance Day  (Birth Anniversary of Atalbihari Wajpeyee ).                                                                              |  |
|------------------------------|------------------------------------------------------------------------------------------------------------------------------------------------|--|
| Date of Activity             | 25 Dec . 2021                                                                                                                                  |  |
| Name of coordinator          | Prof. S. B. Gedam, Dr. Gajendra Kadhav                                                                                                         |  |
| No. of students participated | 30                                                                                                                                             |  |
| No. Faculty participated     | 11                                                                                                                                             |  |
| Objective of activity        | To pay homage to Atalbihari wajpeyi and to understand his views on Good Governance Day.                                                        |  |
| Brief Description            | On occasion a wreath was laid at the photo of Atalbiha<br>Bajpeyee . Prof. Shashikant Gedam introduced the lift<br>work of Atalbihari Wajpeyi. |  |
| Outcome of activity          | Tribute was paid to Atalbihari Wajpeyi for his work on good governance.                                                                        |  |

## महाविद्यालय में मनाया सुशासन दिवस

 आरमोरी (स) स्थानीय डा. गर्जेंद्र कढ्व, डा. उमेश महात्मा गांधी कला, विज्ञान व पापडकर, प्रा. मोहन रामटेके, प्रा. ख.न.पं. वर्णिज्य महाविद्यालय में गजानन बोरकर, प्रा. प्रियदर्शन प्राचार्य डा. लालसिंग खालसा के गणवीर, प्रा. अनिल राऊत, प्रशांत मार्गदर्शन में सुशासन दिवस दडमल उपस्थित थे. इस समय बा इस समय महाविद्यालय के शशिकांत गेडाम ने सुशासन दिवस समय उपप्राचार्य डा. चंद्रकांत सांस्कृतिक विभाग की ओर से किया उपप्राचार्य डा. चंद्रकांत डोलींकर, का महत्व बताया व देश के पूर्व डोलींकर ने अध्यक्षीय मागंदशंन में गया था. कार्यक्रम की सफलता हेतु सांस्कृतिक विभागप्रमुख प्रा. प्रधानमंत्री अटलिबहारी वाजपेयी के अटलिबहारी वाजपेयी के सांस्कृतिक विभाग के सदस्य डा. शिकांत गेडाम, प्रा. डा. ज्ञानेश्वर जीवनकार्य पर रोशनी डालकर राजनीतिक जीवन की पहचान छात्रों गजेंद्र कढ़व, प्रशांत दडमल, अशोक ठाकरे, प्र. डा. विजय रेवतकर, प्रा. उनके प्रति कृतज्ञता व्यक्त की. इस को कराई. कार्यक्रम का आयोजन सेलोकर ने प्रयास किया.