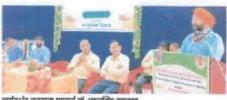

# Good Governance Day 2020-21

| Name of Activity             | Good Governance Day  (Birth Anniversary of Atalbihari Wajpeyee ).                                                                              |  |
|------------------------------|------------------------------------------------------------------------------------------------------------------------------------------------|--|
| Date of Activity             | 25 Dec . 2021                                                                                                                                  |  |
| Name of coordinator          | Prof. S. B. Gedam, Dr. Gajendra Kadhav                                                                                                         |  |
| No. of students participated | 30                                                                                                                                             |  |
| No. Faculty participated     | 11                                                                                                                                             |  |
| Objective of activity        | To pay homage to Atalbihari wajpeyi and to understand his views on Good Governance Day.                                                        |  |
| Brief Description            | On occasion a wreath was laid at the photo of Atalbiha<br>Bajpeyee . Prof. Shashikant Gedam introduced the lift<br>work of Atalbihari Wajpeyi. |  |
| Outcome of activity          | Tribute was paid to Atalbihari Wajpeyi for his work on good governance.                                                                        |  |

## महाविद्यालय में मनाया सुशासन दिवस

 आरमोरी (स) स्थानीय डा. गर्जेंद्र कढ्व, डा. उमेश महात्मा गांधी कला, विज्ञान व पापडकर, प्रा. मोहन रामटेके, प्रा. ख.न.पं. वर्णिज्य महाविद्यालय में गजानन बोरकर, प्रा. प्रियदर्शन प्राचार्य डा. लालसिंग खालसा के गणवीर, प्रा. अनिल राऊत, प्रशांत मार्गदर्शन में सुशासन दिवस दडमल उपस्थित थे. इस समय बा इस समय महाविद्यालय के शशिकांत गेडाम ने सुशासन दिवस समय उपप्राचार्य डा. चंद्रकांत सांस्कृतिक विभाग की ओर से किया उपप्राचार्य डा. चंद्रकांत डोलींकर, का महत्व बताया व देश के पूर्व डोलींकर ने अध्यक्षीय मागंदशंन में गया था. कार्यक्रम की सफलता हेतु सांस्कृतिक विभागप्रमुख प्रा. प्रधानमंत्री अटलिबहारी वाजपेयी के अटलिबहारी वाजपेयी के सांस्कृतिक विभाग के सदस्य डा. शिकांत गेडाम, प्रा. डा. ज्ञानेश्वर जीवनकार्य पर रोशनी डालकर राजनीतिक जीवन की पहचान छात्रों गजेंद्र कढ़व, प्रशांत दडमल, अशोक ठाकरे, प्र. डा. विजय रेवतकर, प्रा. उनके प्रति कृतज्ञता व्यक्त की. इस को कराई. कार्यक्रम का आयोजन सेलोकर ने प्रयास किया.