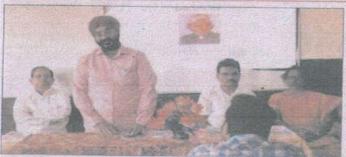

# Good Governance Day 2020-21

| Name of Activity             | Good Governance Day  (Birth Anniversary of Atalbihari Wajpeyee ).                                                                              |  |
|------------------------------|------------------------------------------------------------------------------------------------------------------------------------------------|--|
| Date of Activity             | 25 Dec . 2021                                                                                                                                  |  |
| Name of coordinator          | Prof. S. B. Gedam, Dr. Gajendra Kadhav                                                                                                         |  |
| No. of students participated | 30                                                                                                                                             |  |
| No. Faculty participated     | 11                                                                                                                                             |  |
| Objective of activity        | To pay homage to Atalbihari wajpeyi and to understand his views on Good Governance Day.                                                        |  |
| Brief Description            | On occasion a wreath was laid at the photo of Atalbiha<br>Bajpeyee . Prof. Shashikant Gedam introduced the lift<br>work of Atalbihari Wajpeyi. |  |
| Outcome of activity          | Tribute was paid to Atalbihari Wajpeyi for his work on good governance.                                                                        |  |

## महाविद्यालय में मनाया सुशासन दिवस

 आरमोरी (स) स्थानीय डा. गर्जेंद्र कढ्व, डा. उमेश महात्मा गांधी कला, विज्ञान व पापडकर, प्रा. मोहन रामटेके, प्रा. ख.न.पं. वर्णिज्य महाविद्यालय में गजानन बोरकर, प्रा. प्रियदर्शन प्राचार्य डा. लालसिंग खालसा के गणवीर, प्रा. अनिल राऊत, प्रशांत मार्गदर्शन में सुशासन दिवस दडमल उपस्थित थे. इस समय बा इस समय महाविद्यालय के शशिकांत गेडाम ने सुशासन दिवस समय उपप्राचार्य डा. चंद्रकांत सांस्कृतिक विभाग की ओर से किया उपप्राचार्य डा. चंद्रकांत डोलींकर, का महत्व बताया व देश के पूर्व डोलींकर ने अध्यक्षीय मागंदशंन में गया था. कार्यक्रम की सफलता हेतु सांस्कृतिक विभागप्रमुख प्रा. प्रधानमंत्री अटलिबहारी वाजपेयी के अटलिबहारी वाजपेयी के सांस्कृतिक विभाग के सदस्य डा. शिकांत गेडाम, प्रा. डा. ज्ञानेश्वर जीवनकार्य पर रोशनी डालकर राजनीतिक जीवन की पहचान छात्रों गजेंद्र कढ़व, प्रशांत दडमल, अशोक ठाकरे, प्र. डा. विजय रेवतकर, प्रा. उनके प्रति कृतज्ञता व्यक्त की. इस को कराई. कार्यक्रम का आयोजन सेलोकर ने प्रयास किया.