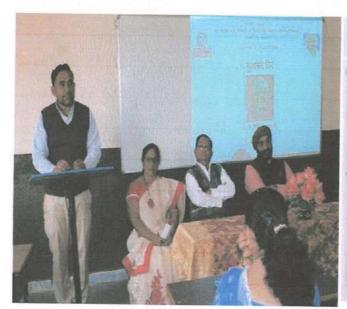

# Good Governance Day 2020-21

| Name of Activity             | Good Governance Day  (Birth Anniversary of Atalbihari Wajpeyee ).                                                                              |  |
|------------------------------|------------------------------------------------------------------------------------------------------------------------------------------------|--|
| Date of Activity             | 25 Dec . 2021                                                                                                                                  |  |
| Name of coordinator          | Prof. S. B. Gedam, Dr. Gajendra Kadhav                                                                                                         |  |
| No. of students participated | 30                                                                                                                                             |  |
| No. Faculty participated     | 11                                                                                                                                             |  |
| Objective of activity        | To pay homage to Atalbihari wajpeyi and to understand his views on Good Governance Day.                                                        |  |
| Brief Description            | On occasion a wreath was laid at the photo of Atalbiha<br>Bajpeyee . Prof. Shashikant Gedam introduced the lift<br>work of Atalbihari Wajpeyi. |  |
| Outcome of activity          | Tribute was paid to Atalbihari Wajpeyi for his work on good governance.                                                                        |  |

## महाविद्यालय में मनाया सुशासन दिवस

 आरमोरी (स) स्थानीय डा. गर्जेंद्र कढ्व, डा. उमेश महात्मा गांधी कला, विज्ञान व पापडकर, प्रा. मोहन रामटेके, प्रा. ख.न.पं. वर्णिज्य महाविद्यालय में गजानन बोरकर, प्रा. प्रियदर्शन प्राचार्य डा. लालसिंग खालसा के गणवीर, प्रा. अनिल राऊत, प्रशांत मार्गदर्शन में सुशासन दिवस दडमल उपस्थित थे. इस समय बा इस समय महाविद्यालय के शशिकांत गेडाम ने सुशासन दिवस समय उपप्राचार्य डा. चंद्रकांत सांस्कृतिक विभाग की ओर से किया उपप्राचार्य डा. चंद्रकांत डोलींकर, का महत्व बताया व देश के पूर्व डोलींकर ने अध्यक्षीय मागंदशंन में गया था. कार्यक्रम की सफलता हेतु सांस्कृतिक विभागप्रमुख प्रा. प्रधानमंत्री अटलिबहारी वाजपेयी के अटलिबहारी वाजपेयी के सांस्कृतिक विभाग के सदस्य डा. शिकांत गेडाम, प्रा. डा. ज्ञानेश्वर जीवनकार्य पर रोशनी डालकर राजनीतिक जीवन की पहचान छात्रों गजेंद्र कढ़व, प्रशांत दडमल, अशोक ठाकरे, प्र. डा. विजय रेवतकर, प्रा. उनके प्रति कृतज्ञता व्यक्त की. इस को कराई. कार्यक्रम का आयोजन सेलोकर ने प्रयास किया.