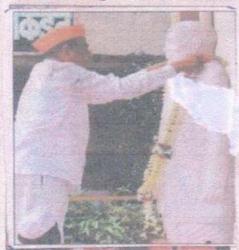

# Good Governance Day 2020-21

| Name of Activity             | Good Governance Day  (Birth Anniversary of Atalbihari Wajpeyee ).                                                                              |  |
|------------------------------|------------------------------------------------------------------------------------------------------------------------------------------------|--|
| Date of Activity             | 25 Dec . 2021                                                                                                                                  |  |
| Name of coordinator          | Prof. S. B. Gedam, Dr. Gajendra Kadhav                                                                                                         |  |
| No. of students participated | 30                                                                                                                                             |  |
| No. Faculty participated     | 11                                                                                                                                             |  |
| Objective of activity        | To pay homage to Atalbihari wajpeyi and to understand his views on Good Governance Day.                                                        |  |
| Brief Description            | On occasion a wreath was laid at the photo of Atalbiha<br>Bajpeyee . Prof. Shashikant Gedam introduced the lift<br>work of Atalbihari Wajpeyi. |  |
| Outcome of activity          | Tribute was paid to Atalbihari Wajpeyi for his work on good governance.                                                                        |  |

## महाविद्यालय में मनाया सुशासन दिवस

 आरमोरी (स) स्थानीय डा. गर्जेंद्र कढ्व, डा. उमेश महात्मा गांधी कला, विज्ञान व पापडकर, प्रा. मोहन रामटेके, प्रा. ख.न.पं. वर्णिज्य महाविद्यालय में गजानन बोरकर, प्रा. प्रियदर्शन प्राचार्य डा. लालसिंग खालसा के गणवीर, प्रा. अनिल राऊत, प्रशांत मार्गदर्शन में सुशासन दिवस दडमल उपस्थित थे. इस समय बा इस समय महाविद्यालय के शशिकांत गेडाम ने सुशासन दिवस समय उपप्राचार्य डा. चंद्रकांत सांस्कृतिक विभाग की ओर से किया उपप्राचार्य डा. चंद्रकांत डोलींकर, का महत्व बताया व देश के पूर्व डोलींकर ने अध्यक्षीय मागंदशंन में गया था. कार्यक्रम की सफलता हेतु सांस्कृतिक विभागप्रमुख प्रा. प्रधानमंत्री अटलिबहारी वाजपेयी के अटलिबहारी वाजपेयी के सांस्कृतिक विभाग के सदस्य डा. शिकांत गेडाम, प्रा. डा. ज्ञानेश्वर जीवनकार्य पर रोशनी डालकर राजनीतिक जीवन की पहचान छात्रों गजेंद्र कढ़व, प्रशांत दडमल, अशोक ठाकरे, प्र. डा. विजय रेवतकर, प्रा. उनके प्रति कृतज्ञता व्यक्त की. इस को कराई. कार्यक्रम का आयोजन सेलोकर ने प्रयास किया.