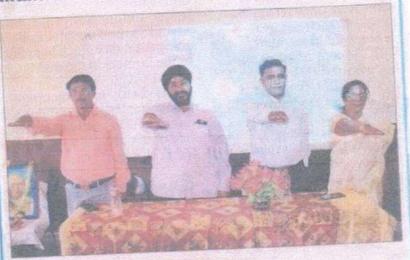

# Good Governance Day 2020-21

| Name of Activity             | Good Governance Day  (Birth Anniversary of Atalbihari Wajpeyee ).                                                                              |  |
|------------------------------|------------------------------------------------------------------------------------------------------------------------------------------------|--|
| Date of Activity             | 25 Dec . 2021                                                                                                                                  |  |
| Name of coordinator          | Prof. S. B. Gedam, Dr. Gajendra Kadhav                                                                                                         |  |
| No. of students participated | 30                                                                                                                                             |  |
| No. Faculty participated     | 11                                                                                                                                             |  |
| Objective of activity        | To pay homage to Atalbihari wajpeyi and to understand his views on Good Governance Day.                                                        |  |
| Brief Description            | On occasion a wreath was laid at the photo of Atalbiha<br>Bajpeyee . Prof. Shashikant Gedam introduced the lift<br>work of Atalbihari Wajpeyi. |  |
| Outcome of activity          | Tribute was paid to Atalbihari Wajpeyi for his work on good governance.                                                                        |  |

## महाविद्यालय में मनाया सुशासन दिवस

 आरमोरी (स) स्थानीय डा. गर्जेंद्र कढ्व, डा. उमेश महात्मा गांधी कला, विज्ञान व पापडकर, प्रा. मोहन रामटेके, प्रा. ख.न.पं. वर्णिज्य महाविद्यालय में गजानन बोरकर, प्रा. प्रियदर्शन प्राचार्य डा. लालसिंग खालसा के गणवीर, प्रा. अनिल राऊत, प्रशांत मार्गदर्शन में सुशासन दिवस दडमल उपस्थित थे. इस समय बा इस समय महाविद्यालय के शशिकांत गेडाम ने सुशासन दिवस समय उपप्राचार्य डा. चंद्रकांत सांस्कृतिक विभाग की ओर से किया उपप्राचार्य डा. चंद्रकांत डोलींकर, का महत्व बताया व देश के पूर्व डोलींकर ने अध्यक्षीय मागंदशंन में गया था. कार्यक्रम की सफलता हेतु सांस्कृतिक विभागप्रमुख प्रा. प्रधानमंत्री अटलिबहारी वाजपेयी के अटलिबहारी वाजपेयी के सांस्कृतिक विभाग के सदस्य डा. शिकांत गेडाम, प्रा. डा. ज्ञानेश्वर जीवनकार्य पर रोशनी डालकर राजनीतिक जीवन की पहचान छात्रों गजेंद्र कढ़व, प्रशांत दडमल, अशोक ठाकरे, प्र. डा. विजय रेवतकर, प्रा. उनके प्रति कृतज्ञता व्यक्त की. इस को कराई. कार्यक्रम का आयोजन सेलोकर ने प्रयास किया.