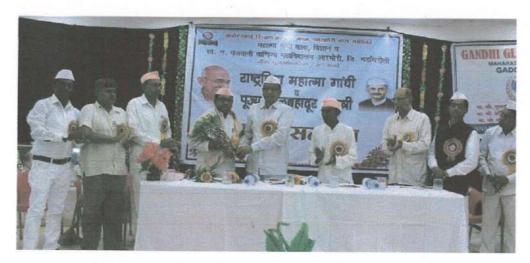

# Good Governance Day 2020-21

| Name of Activity             | Good Governance Day  (Birth Anniversary of Atalbihari Wajpeyee ).                                                                              |  |
|------------------------------|------------------------------------------------------------------------------------------------------------------------------------------------|--|
| Date of Activity             | 25 Dec . 2021                                                                                                                                  |  |
| Name of coordinator          | Prof. S. B. Gedam, Dr. Gajendra Kadhav                                                                                                         |  |
| No. of students participated | 30                                                                                                                                             |  |
| No. Faculty participated     | 11                                                                                                                                             |  |
| Objective of activity        | To pay homage to Atalbihari wajpeyi and to understand his views on Good Governance Day.                                                        |  |
| Brief Description            | On occasion a wreath was laid at the photo of Atalbiha<br>Bajpeyee . Prof. Shashikant Gedam introduced the lift<br>work of Atalbihari Wajpeyi. |  |
| Outcome of activity          | Tribute was paid to Atalbihari Wajpeyi for his work on good governance.                                                                        |  |

## महाविद्यालय में मनाया सुशासन दिवस

 आरमोरी (स) स्थानीय डा. गर्जेंद्र कढ्व, डा. उमेश महात्मा गांधी कला, विज्ञान व पापडकर, प्रा. मोहन रामटेके, प्रा. ख.न.पं. वर्णिज्य महाविद्यालय में गजानन बोरकर, प्रा. प्रियदर्शन प्राचार्य डा. लालसिंग खालसा के गणवीर, प्रा. अनिल राऊत, प्रशांत मार्गदर्शन में सुशासन दिवस दडमल उपस्थित थे. इस समय बा इस समय महाविद्यालय के शशिकांत गेडाम ने सुशासन दिवस समय उपप्राचार्य डा. चंद्रकांत सांस्कृतिक विभाग की ओर से किया उपप्राचार्य डा. चंद्रकांत डोलींकर, का महत्व बताया व देश के पूर्व डोलींकर ने अध्यक्षीय मागंदशंन में गया था. कार्यक्रम की सफलता हेतु सांस्कृतिक विभागप्रमुख प्रा. प्रधानमंत्री अटलिबहारी वाजपेयी के अटलिबहारी वाजपेयी के सांस्कृतिक विभाग के सदस्य डा. शिकांत गेडाम, प्रा. डा. ज्ञानेश्वर जीवनकार्य पर रोशनी डालकर राजनीतिक जीवन की पहचान छात्रों गजेंद्र कढ़व, प्रशांत दडमल, अशोक ठाकरे, प्र. डा. विजय रेवतकर, प्रा. उनके प्रति कृतज्ञता व्यक्त की. इस को कराई. कार्यक्रम का आयोजन सेलोकर ने प्रयास किया.