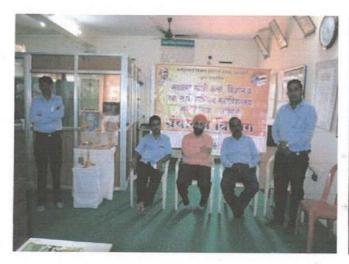

# Good Governance Day 2020-21

| Name of Activity             | Good Governance Day  (Birth Anniversary of Atalbihari Wajpeyee ).                                                                              |  |
|------------------------------|------------------------------------------------------------------------------------------------------------------------------------------------|--|
| Date of Activity             | 25 Dec . 2021                                                                                                                                  |  |
| Name of coordinator          | Prof. S. B. Gedam, Dr. Gajendra Kadhav                                                                                                         |  |
| No. of students participated | 30                                                                                                                                             |  |
| No. Faculty participated     | 11                                                                                                                                             |  |
| Objective of activity        | To pay homage to Atalbihari wajpeyi and to understand his views on Good Governance Day.                                                        |  |
| Brief Description            | On occasion a wreath was laid at the photo of Atalbiha<br>Bajpeyee . Prof. Shashikant Gedam introduced the lift<br>work of Atalbihari Wajpeyi. |  |
| Outcome of activity          | Tribute was paid to Atalbihari Wajpeyi for his work on good governance.                                                                        |  |

## महाविद्यालय में मनाया सुशासन दिवस

 आरमोरी (स) स्थानीय डा. गर्जेंद्र कढ्व, डा. उमेश महात्मा गांधी कला, विज्ञान व पापडकर, प्रा. मोहन रामटेके, प्रा. ख.न.पं. वर्णिज्य महाविद्यालय में गजानन बोरकर, प्रा. प्रियदर्शन प्राचार्य डा. लालसिंग खालसा के गणवीर, प्रा. अनिल राऊत, प्रशांत मार्गदर्शन में सुशासन दिवस दडमल उपस्थित थे. इस समय बा इस समय महाविद्यालय के शशिकांत गेडाम ने सुशासन दिवस समय उपप्राचार्य डा. चंद्रकांत सांस्कृतिक विभाग की ओर से किया उपप्राचार्य डा. चंद्रकांत डोलींकर, का महत्व बताया व देश के पूर्व डोलींकर ने अध्यक्षीय मागंदशंन में गया था. कार्यक्रम की सफलता हेतु सांस्कृतिक विभागप्रमुख प्रा. प्रधानमंत्री अटलिबहारी वाजपेयी के अटलिबहारी वाजपेयी के सांस्कृतिक विभाग के सदस्य डा. शिकांत गेडाम, प्रा. डा. ज्ञानेश्वर जीवनकार्य पर रोशनी डालकर राजनीतिक जीवन की पहचान छात्रों गजेंद्र कढ़व, प्रशांत दडमल, अशोक ठाकरे, प्र. डा. विजय रेवतकर, प्रा. उनके प्रति कृतज्ञता व्यक्त की. इस को कराई. कार्यक्रम का आयोजन सेलोकर ने प्रयास किया.