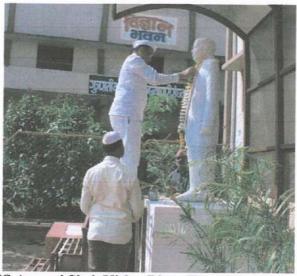

# Good Governance Day 2020-21

| Name of Activity             | Good Governance Day  (Birth Anniversary of Atalbihari Wajpeyee ).                                                                              |  |
|------------------------------|------------------------------------------------------------------------------------------------------------------------------------------------|--|
| Date of Activity             | 25 Dec . 2021                                                                                                                                  |  |
| Name of coordinator          | Prof. S. B. Gedam, Dr. Gajendra Kadhav                                                                                                         |  |
| No. of students participated | 30                                                                                                                                             |  |
| No. Faculty participated     | 11                                                                                                                                             |  |
| Objective of activity        | To pay homage to Atalbihari wajpeyi and to understand his views on Good Governance Day.                                                        |  |
| Brief Description            | On occasion a wreath was laid at the photo of Atalbiha<br>Bajpeyee . Prof. Shashikant Gedam introduced the lift<br>work of Atalbihari Wajpeyi. |  |
| Outcome of activity          | Tribute was paid to Atalbihari Wajpeyi for his work on good governance.                                                                        |  |

## महाविद्यालय में मनाया सुशासन दिवस

 आरमोरी (स) स्थानीय डा. गर्जेंद्र कढ्व, डा. उमेश महात्मा गांधी कला, विज्ञान व पापडकर, प्रा. मोहन रामटेके, प्रा. ख.न.पं. वर्णिज्य महाविद्यालय में गजानन बोरकर, प्रा. प्रियदर्शन प्राचार्य डा. लालसिंग खालसा के गणवीर, प्रा. अनिल राऊत, प्रशांत मार्गदर्शन में सुशासन दिवस दडमल उपस्थित थे. इस समय बा इस समय महाविद्यालय के शशिकांत गेडाम ने सुशासन दिवस समय उपप्राचार्य डा. चंद्रकांत सांस्कृतिक विभाग की ओर से किया उपप्राचार्य डा. चंद्रकांत डोलींकर, का महत्व बताया व देश के पूर्व डोलींकर ने अध्यक्षीय मागंदशंन में गया था. कार्यक्रम की सफलता हेतु सांस्कृतिक विभागप्रमुख प्रा. प्रधानमंत्री अटलिबहारी वाजपेयी के अटलिबहारी वाजपेयी के सांस्कृतिक विभाग के सदस्य डा. शिकांत गेडाम, प्रा. डा. ज्ञानेश्वर जीवनकार्य पर रोशनी डालकर राजनीतिक जीवन की पहचान छात्रों गजेंद्र कढ़व, प्रशांत दडमल, अशोक ठाकरे, प्र. डा. विजय रेवतकर, प्रा. उनके प्रति कृतज्ञता व्यक्त की. इस को कराई. कार्यक्रम का आयोजन सेलोकर ने प्रयास किया.