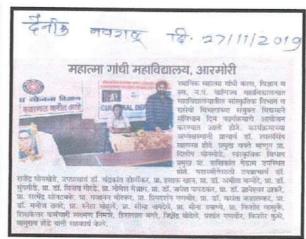

#### नवभारा - 26/12/2021

## महाविद्यालय में मनाया सुशासन दिवस

 आरमोरी (स) स्थानीय डा. गर्जेंद्र कढ्व, डा. उमेश महात्मा गांधी कला, विज्ञान व पापडकर, प्रा. मोहन रामटेके, प्रा. ख.न.पं. वर्णिज्य महाविद्यालय में गजानन बोरकर, प्रा. प्रियदर्शन प्राचार्य डा. लालसिंग खालसा के गणवीर, प्रा. अनिल राऊत, प्रशांत मार्गदर्शन में सुशासन दिवस दडमल उपस्थित थे. इस समय बा इस समय महाविद्यालय के शशिकांत गेडाम ने सुशासन दिवस समय उपप्राचार्य डा. चंद्रकांत सांस्कृतिक विभाग की ओर से किया उपप्राचार्य डा. चंद्रकांत डोलींकर, का महत्व बताया व देश के पूर्व डोलींकर ने अध्यक्षीय मागंदशंन में गया था. कार्यक्रम की सफलता हेतु सांस्कृतिक विभागप्रमुख प्रा. प्रधानमंत्री अटलिबहारी वाजपेयी के अटलिबहारी वाजपेयी के सांस्कृतिक विभाग के सदस्य डा. शिकांत गेडाम, प्रा. डा. ज्ञानेश्वर जीवनकार्य पर रोशनी डालकर राजनीतिक जीवन की पहचान छात्रों गजेंद्र कढ़व, प्रशांत दडमल, अशोक ठाकरे, प्र. डा. विजय रेवतकर, प्रा. उनके प्रति कृतज्ञता व्यक्त की. इस को कराई. कार्यक्रम का आयोजन सेलोकर ने प्रयास किया.