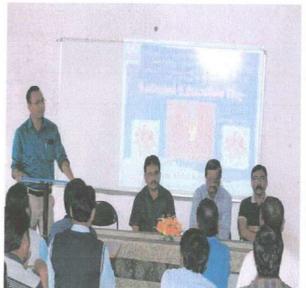

# Good Governance Day 2020-21

| Name of Activity             | Good Governance Day  (Birth Anniversary of Atalbihari Wajpeyee ).                                                                              |  |
|------------------------------|------------------------------------------------------------------------------------------------------------------------------------------------|--|
| Date of Activity             | 25 Dec . 2021                                                                                                                                  |  |
| Name of coordinator          | Prof. S. B. Gedam, Dr. Gajendra Kadhav                                                                                                         |  |
| No. of students participated | 30                                                                                                                                             |  |
| No. Faculty participated     | 11                                                                                                                                             |  |
| Objective of activity        | To pay homage to Atalbihari wajpeyi and to understand his views on Good Governance Day.                                                        |  |
| Brief Description            | On occasion a wreath was laid at the photo of Atalbiha<br>Bajpeyee . Prof. Shashikant Gedam introduced the lift<br>work of Atalbihari Wajpeyi. |  |
| Outcome of activity          | Tribute was paid to Atalbihari Wajpeyi for his work on good governance.                                                                        |  |