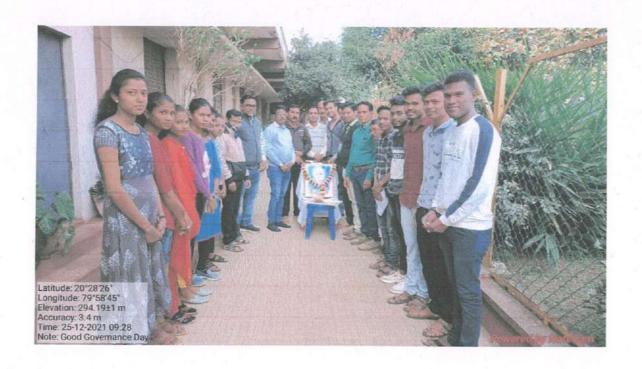

# Good Governance Day 2020-21

| Name of Activity             | Good Governance Day  (Birth Anniversary of Atalbihari Wajpeyee ).                                                                              |  |
|------------------------------|------------------------------------------------------------------------------------------------------------------------------------------------|--|
| Date of Activity             | 25 Dec . 2021                                                                                                                                  |  |
| Name of coordinator          | Prof. S. B. Gedam, Dr. Gajendra Kadhav                                                                                                         |  |
| No. of students participated | 30                                                                                                                                             |  |
| No. Faculty participated     | 11                                                                                                                                             |  |
| Objective of activity        | To pay homage to Atalbihari wajpeyi and to understand his views on Good Governance Day.                                                        |  |
| Brief Description            | On occasion a wreath was laid at the photo of Atalbiha<br>Bajpeyee . Prof. Shashikant Gedam introduced the lift<br>work of Atalbihari Wajpeyi. |  |
| Outcome of activity          | Tribute was paid to Atalbihari Wajpeyi for his work on good governance.                                                                        |  |