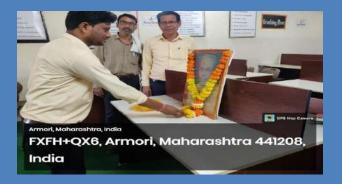

# Good Governance Day 2020-21

| Name of Activity             | Good Governance Day  (Birth Anniversary of Atalbihari Wajpeyee ).                                                                              |  |
|------------------------------|------------------------------------------------------------------------------------------------------------------------------------------------|--|
| Date of Activity             | 25 Dec . 2021                                                                                                                                  |  |
| Name of coordinator          | Prof. S. B. Gedam, Dr. Gajendra Kadhav                                                                                                         |  |
| No. of students participated | 30                                                                                                                                             |  |
| No. Faculty participated     | 11                                                                                                                                             |  |
| Objective of activity        | To pay homage to Atalbihari wajpeyi and to understand his views on Good Governance Day.                                                        |  |
| Brief Description            | On occasion a wreath was laid at the photo of Atalbiha<br>Bajpeyee . Prof. Shashikant Gedam introduced the lift<br>work of Atalbihari Wajpeyi. |  |
| Outcome of activity          | Tribute was paid to Atalbihari Wajpeyi for his work on good governance.                                                                        |  |