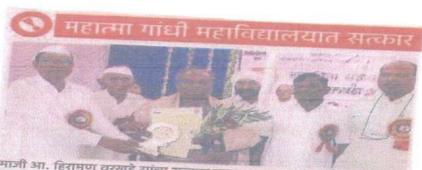

#### नवभारा - 26/12/2021

## महाविद्यालय में मनाया सुशासन दिवस

 आरमोरी (स) स्थानीय डा. गर्जेंद्र कढ्व, डा. उमेश महात्मा गांधी कला, विज्ञान व पापडकर, प्रा. मोहन रामटेके, प्रा. ख.न.पं. वर्णिज्य महाविद्यालय में गजानन बोरकर, प्रा. प्रियदर्शन प्राचार्य डा. लालसिंग खालसा के गणवीर, प्रा. अनिल राऊत, प्रशांत मार्गदर्शन में सुशासन दिवस दडमल उपस्थित थे. इस समय बा इस समय महाविद्यालय के शशिकांत गेडाम ने सुशासन दिवस समय उपप्राचार्य डा. चंद्रकांत सांस्कृतिक विभाग की ओर से किया उपप्राचार्य डा. चंद्रकांत डोलींकर, का महत्व बताया व देश के पूर्व डोलींकर ने अध्यक्षीय मागंदशंन में गया था. कार्यक्रम की सफलता हेतु सांस्कृतिक विभागप्रमुख प्रा. प्रधानमंत्री अटलिबहारी वाजपेयी के अटलिबहारी वाजपेयी के सांस्कृतिक विभाग के सदस्य डा. शिकांत गेडाम, प्रा. डा. ज्ञानेश्वर जीवनकार्य पर रोशनी डालकर राजनीतिक जीवन की पहचान छात्रों गजेंद्र कढ़व, प्रशांत दडमल, अशोक ठाकरे, प्र. डा. विजय रेवतकर, प्रा. उनके प्रति कृतज्ञता व्यक्त की. इस को कराई. कार्यक्रम का आयोजन सेलोकर ने प्रयास किया.