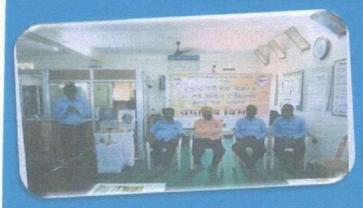

# Good Governance Day 2020-21

| Name of Activity             | Good Governance Day  (Birth Anniversary of Atalbihari Wajpeyee ).                                                                              |  |
|------------------------------|------------------------------------------------------------------------------------------------------------------------------------------------|--|
| Date of Activity             | 25 Dec . 2021                                                                                                                                  |  |
| Name of coordinator          | Prof. S. B. Gedam, Dr. Gajendra Kadhav                                                                                                         |  |
| No. of students participated | 30                                                                                                                                             |  |
| No. Faculty participated     | 11                                                                                                                                             |  |
| Objective of activity        | To pay homage to Atalbihari wajpeyi and to understand his views on Good Governance Day.                                                        |  |
| Brief Description            | On occasion a wreath was laid at the photo of Atalbiha<br>Bajpeyee . Prof. Shashikant Gedam introduced the lift<br>work of Atalbihari Wajpeyi. |  |
| Outcome of activity          | Tribute was paid to Atalbihari Wajpeyi for his work on good governance.                                                                        |  |