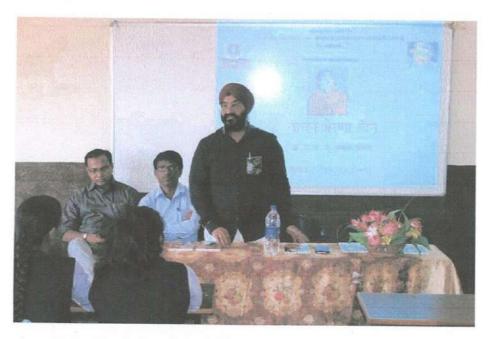

# Good Governance Day 2020-21

| Name of Activity             | Good Governance Day  (Birth Anniversary of Atalbihari Wajpeyee ).                                                                              |  |
|------------------------------|------------------------------------------------------------------------------------------------------------------------------------------------|--|
| Date of Activity             | 25 Dec . 2021                                                                                                                                  |  |
| Name of coordinator          | Prof. S. B. Gedam, Dr. Gajendra Kadhav                                                                                                         |  |
| No. of students participated | 30                                                                                                                                             |  |
| No. Faculty participated     | 11                                                                                                                                             |  |
| Objective of activity        | To pay homage to Atalbihari wajpeyi and to understand his views on Good Governance Day.                                                        |  |
| Brief Description            | On occasion a wreath was laid at the photo of Atalbiha<br>Bajpeyee . Prof. Shashikant Gedam introduced the lift<br>work of Atalbihari Wajpeyi. |  |
| Outcome of activity          | Tribute was paid to Atalbihari Wajpeyi for his work on good governance.                                                                        |  |