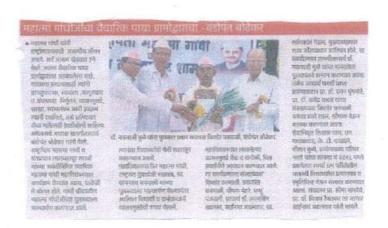

#### नवभारा - 26/12/2021

## महाविद्यालय में मनाया सुशासन दिवस

 आरमोरी (स) स्थानीय डा. गर्जेंद्र कढ्व, डा. उमेश महात्मा गांधी कला, विज्ञान व पापडकर, प्रा. मोहन रामटेके, प्रा. ख.न.पं. वर्णिज्य महाविद्यालय में गजानन बोरकर, प्रा. प्रियदर्शन प्राचार्य डा. लालसिंग खालसा के गणवीर, प्रा. अनिल राऊत, प्रशांत मार्गदर्शन में सुशासन दिवस दडमल उपस्थित थे. इस समय बा इस समय महाविद्यालय के शशिकांत गेडाम ने सुशासन दिवस समय उपप्राचार्य डा. चंद्रकांत सांस्कृतिक विभाग की ओर से किया उपप्राचार्य डा. चंद्रकांत डोलींकर, का महत्व बताया व देश के पूर्व डोलींकर ने अध्यक्षीय मागंदशंन में गया था. कार्यक्रम की सफलता हेतु सांस्कृतिक विभागप्रमुख प्रा. प्रधानमंत्री अटलिबहारी वाजपेयी के अटलिबहारी वाजपेयी के सांस्कृतिक विभाग के सदस्य डा. शिकांत गेडाम, प्रा. डा. ज्ञानेश्वर जीवनकार्य पर रोशनी डालकर राजनीतिक जीवन की पहचान छात्रों गजेंद्र कढ़व, प्रशांत दडमल, अशोक ठाकरे, प्र. डा. विजय रेवतकर, प्रा. उनके प्रति कृतज्ञता व्यक्त की. इस को कराई. कार्यक्रम का आयोजन सेलोकर ने प्रयास किया.