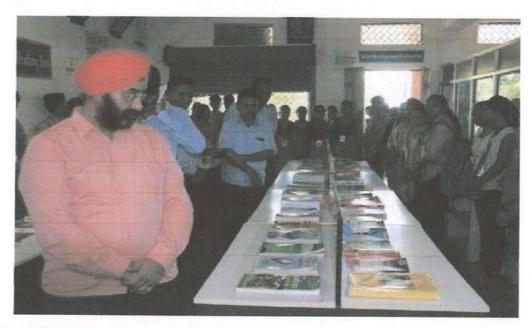

# Good Governance Day 2020-21

| Name of Activity             | Good Governance Day  (Birth Anniversary of Atalbihari Wajpeyee ).                                                                              |  |
|------------------------------|------------------------------------------------------------------------------------------------------------------------------------------------|--|
| Date of Activity             | 25 Dec . 2021                                                                                                                                  |  |
| Name of coordinator          | Prof. S. B. Gedam, Dr. Gajendra Kadhav                                                                                                         |  |
| No. of students participated | 30                                                                                                                                             |  |
| No. Faculty participated     | 11                                                                                                                                             |  |
| Objective of activity        | To pay homage to Atalbihari wajpeyi and to understand his views on Good Governance Day.                                                        |  |
| Brief Description            | On occasion a wreath was laid at the photo of Atalbiha<br>Bajpeyee . Prof. Shashikant Gedam introduced the lift<br>work of Atalbihari Wajpeyi. |  |
| Outcome of activity          | Tribute was paid to Atalbihari Wajpeyi for his work on good governance.                                                                        |  |

## महाविद्यालय में मनाया सुशासन दिवस

 आरमोरी (स) स्थानीय डा. गर्जेंद्र कढ्व, डा. उमेश महात्मा गांधी कला, विज्ञान व पापडकर, प्रा. मोहन रामटेके, प्रा. ख.न.पं. वर्णिज्य महाविद्यालय में गजानन बोरकर, प्रा. प्रियदर्शन प्राचार्य डा. लालसिंग खालसा के गणवीर, प्रा. अनिल राऊत, प्रशांत मार्गदर्शन में सुशासन दिवस दडमल उपस्थित थे. इस समय बा इस समय महाविद्यालय के शशिकांत गेडाम ने सुशासन दिवस समय उपप्राचार्य डा. चंद्रकांत सांस्कृतिक विभाग की ओर से किया उपप्राचार्य डा. चंद्रकांत डोलींकर, का महत्व बताया व देश के पूर्व डोलींकर ने अध्यक्षीय मागंदशंन में गया था. कार्यक्रम की सफलता हेतु सांस्कृतिक विभागप्रमुख प्रा. प्रधानमंत्री अटलिबहारी वाजपेयी के अटलिबहारी वाजपेयी के सांस्कृतिक विभाग के सदस्य डा. शिकांत गेडाम, प्रा. डा. ज्ञानेश्वर जीवनकार्य पर रोशनी डालकर राजनीतिक जीवन की पहचान छात्रों गजेंद्र कढ़व, प्रशांत दडमल, अशोक ठाकरे, प्र. डा. विजय रेवतकर, प्रा. उनके प्रति कृतज्ञता व्यक्त की. इस को कराई. कार्यक्रम का आयोजन सेलोकर ने प्रयास किया.