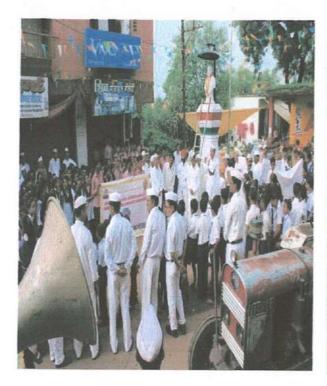

# Good Governance Day 2020-21

| Name of Activity             | Good Governance Day  (Birth Anniversary of Atalbihari Wajpeyee ).                                                                              |  |
|------------------------------|------------------------------------------------------------------------------------------------------------------------------------------------|--|
| Date of Activity             | 25 Dec . 2021                                                                                                                                  |  |
| Name of coordinator          | Prof. S. B. Gedam, Dr. Gajendra Kadhav                                                                                                         |  |
| No. of students participated | 30                                                                                                                                             |  |
| No. Faculty participated     | 11                                                                                                                                             |  |
| Objective of activity        | To pay homage to Atalbihari wajpeyi and to understand his views on Good Governance Day.                                                        |  |
| Brief Description            | On occasion a wreath was laid at the photo of Atalbiha<br>Bajpeyee . Prof. Shashikant Gedam introduced the lift<br>work of Atalbihari Wajpeyi. |  |
| Outcome of activity          | Tribute was paid to Atalbihari Wajpeyi for his work on good governance.                                                                        |  |

## महाविद्यालय में मनाया सुशासन दिवस

 आरमोरी (स) स्थानीय डा. गर्जेंद्र कढ्व, डा. उमेश महात्मा गांधी कला, विज्ञान व पापडकर, प्रा. मोहन रामटेके, प्रा. ख.न.पं. वर्णिज्य महाविद्यालय में गजानन बोरकर, प्रा. प्रियदर्शन प्राचार्य डा. लालसिंग खालसा के गणवीर, प्रा. अनिल राऊत, प्रशांत मार्गदर्शन में सुशासन दिवस दडमल उपस्थित थे. इस समय बा इस समय महाविद्यालय के शशिकांत गेडाम ने सुशासन दिवस समय उपप्राचार्य डा. चंद्रकांत सांस्कृतिक विभाग की ओर से किया उपप्राचार्य डा. चंद्रकांत डोलींकर, का महत्व बताया व देश के पूर्व डोलींकर ने अध्यक्षीय मागंदशंन में गया था. कार्यक्रम की सफलता हेतु सांस्कृतिक विभागप्रमुख प्रा. प्रधानमंत्री अटलिबहारी वाजपेयी के अटलिबहारी वाजपेयी के सांस्कृतिक विभाग के सदस्य डा. शिकांत गेडाम, प्रा. डा. ज्ञानेश्वर जीवनकार्य पर रोशनी डालकर राजनीतिक जीवन की पहचान छात्रों गजेंद्र कढ़व, प्रशांत दडमल, अशोक ठाकरे, प्र. डा. विजय रेवतकर, प्रा. उनके प्रति कृतज्ञता व्यक्त की. इस को कराई. कार्यक्रम का आयोजन सेलोकर ने प्रयास किया.