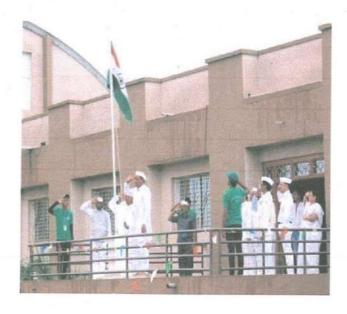

# Good Governance Day 2020-21

| Name of Activity             | Good Governance Day  (Birth Anniversary of Atalbihari Wajpeyee ).                                                                              |  |
|------------------------------|------------------------------------------------------------------------------------------------------------------------------------------------|--|
| Date of Activity             | 25 Dec . 2021                                                                                                                                  |  |
| Name of coordinator          | Prof. S. B. Gedam, Dr. Gajendra Kadhav                                                                                                         |  |
| No. of students participated | 30                                                                                                                                             |  |
| No. Faculty participated     | 11                                                                                                                                             |  |
| Objective of activity        | To pay homage to Atalbihari wajpeyi and to understand his views on Good Governance Day.                                                        |  |
| Brief Description            | On occasion a wreath was laid at the photo of Atalbiha<br>Bajpeyee . Prof. Shashikant Gedam introduced the lift<br>work of Atalbihari Wajpeyi. |  |
| Outcome of activity          | Tribute was paid to Atalbihari Wajpeyi for his work on good governance.                                                                        |  |