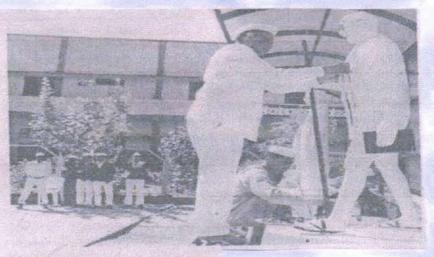

# Good Governance Day 2020-21

| Name of Activity             | Good Governance Day  (Birth Anniversary of Atalbihari Wajpeyee ).                                                                              |  |
|------------------------------|------------------------------------------------------------------------------------------------------------------------------------------------|--|
| Date of Activity             | 25 Dec . 2021                                                                                                                                  |  |
| Name of coordinator          | Prof. S. B. Gedam, Dr. Gajendra Kadhav                                                                                                         |  |
| No. of students participated | 30                                                                                                                                             |  |
| No. Faculty participated     | 11                                                                                                                                             |  |
| Objective of activity        | To pay homage to Atalbihari wajpeyi and to understand his views on Good Governance Day.                                                        |  |
| Brief Description            | On occasion a wreath was laid at the photo of Atalbiha<br>Bajpeyee . Prof. Shashikant Gedam introduced the lift<br>work of Atalbihari Wajpeyi. |  |
| Outcome of activity          | Tribute was paid to Atalbihari Wajpeyi for his work on good governance.                                                                        |  |

## महाविद्यालय में मनाया सुशासन दिवस

 आरमोरी (स) स्थानीय डा. गर्जेंद्र कढ्व, डा. उमेश महात्मा गांधी कला, विज्ञान व पापडकर, प्रा. मोहन रामटेके, प्रा. ख.न.पं. वर्णिज्य महाविद्यालय में गजानन बोरकर, प्रा. प्रियदर्शन प्राचार्य डा. लालसिंग खालसा के गणवीर, प्रा. अनिल राऊत, प्रशांत मार्गदर्शन में सुशासन दिवस दडमल उपस्थित थे. इस समय बा इस समय महाविद्यालय के शशिकांत गेडाम ने सुशासन दिवस समय उपप्राचार्य डा. चंद्रकांत सांस्कृतिक विभाग की ओर से किया उपप्राचार्य डा. चंद्रकांत डोलींकर, का महत्व बताया व देश के पूर्व डोलींकर ने अध्यक्षीय मागंदशंन में गया था. कार्यक्रम की सफलता हेतु सांस्कृतिक विभागप्रमुख प्रा. प्रधानमंत्री अटलिबहारी वाजपेयी के अटलिबहारी वाजपेयी के सांस्कृतिक विभाग के सदस्य डा. शिकांत गेडाम, प्रा. डा. ज्ञानेश्वर जीवनकार्य पर रोशनी डालकर राजनीतिक जीवन की पहचान छात्रों गजेंद्र कढ़व, प्रशांत दडमल, अशोक ठाकरे, प्र. डा. विजय रेवतकर, प्रा. उनके प्रति कृतज्ञता व्यक्त की. इस को कराई. कार्यक्रम का आयोजन सेलोकर ने प्रयास किया.