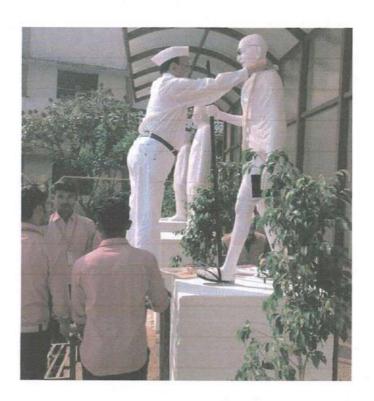

# Good Governance Day 2020-21

| Name of Activity             | Good Governance Day  (Birth Anniversary of Atalbihari Wajpeyee ).                                                                              |  |
|------------------------------|------------------------------------------------------------------------------------------------------------------------------------------------|--|
| Date of Activity             | 25 Dec . 2021                                                                                                                                  |  |
| Name of coordinator          | Prof. S. B. Gedam, Dr. Gajendra Kadhav                                                                                                         |  |
| No. of students participated | 30                                                                                                                                             |  |
| No. Faculty participated     | 11                                                                                                                                             |  |
| Objective of activity        | To pay homage to Atalbihari wajpeyi and to understand his views on Good Governance Day.                                                        |  |
| Brief Description            | On occasion a wreath was laid at the photo of Atalbiha<br>Bajpeyee . Prof. Shashikant Gedam introduced the lift<br>work of Atalbihari Wajpeyi. |  |
| Outcome of activity          | Tribute was paid to Atalbihari Wajpeyi for his work on good governance.                                                                        |  |

## महाविद्यालय में मनाया सुशासन दिवस

 आरमोरी (स) स्थानीय डा. गर्जेंद्र कढ्व, डा. उमेश महात्मा गांधी कला, विज्ञान व पापडकर, प्रा. मोहन रामटेके, प्रा. ख.न.पं. वर्णिज्य महाविद्यालय में गजानन बोरकर, प्रा. प्रियदर्शन प्राचार्य डा. लालसिंग खालसा के गणवीर, प्रा. अनिल राऊत, प्रशांत मार्गदर्शन में सुशासन दिवस दडमल उपस्थित थे. इस समय बा इस समय महाविद्यालय के शशिकांत गेडाम ने सुशासन दिवस समय उपप्राचार्य डा. चंद्रकांत सांस्कृतिक विभाग की ओर से किया उपप्राचार्य डा. चंद्रकांत डोलींकर, का महत्व बताया व देश के पूर्व डोलींकर ने अध्यक्षीय मागंदशंन में गया था. कार्यक्रम की सफलता हेतु सांस्कृतिक विभागप्रमुख प्रा. प्रधानमंत्री अटलिबहारी वाजपेयी के अटलिबहारी वाजपेयी के सांस्कृतिक विभाग के सदस्य डा. शिकांत गेडाम, प्रा. डा. ज्ञानेश्वर जीवनकार्य पर रोशनी डालकर राजनीतिक जीवन की पहचान छात्रों गजेंद्र कढ़व, प्रशांत दडमल, अशोक ठाकरे, प्र. डा. विजय रेवतकर, प्रा. उनके प्रति कृतज्ञता व्यक्त की. इस को कराई. कार्यक्रम का आयोजन सेलोकर ने प्रयास किया.