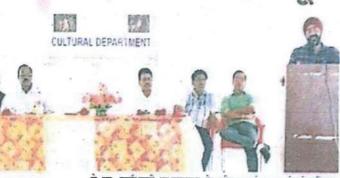

# Good Governance Day 2020-21

| Name of Activity             | Good Governance Day  (Birth Anniversary of Atalbihari Wajpeyee ).                                                                              |  |
|------------------------------|------------------------------------------------------------------------------------------------------------------------------------------------|--|
| Date of Activity             | 25 Dec . 2021                                                                                                                                  |  |
| Name of coordinator          | Prof. S. B. Gedam, Dr. Gajendra Kadhav                                                                                                         |  |
| No. of students participated | 30                                                                                                                                             |  |
| No. Faculty participated     | 11                                                                                                                                             |  |
| Objective of activity        | To pay homage to Atalbihari wajpeyi and to understand his views on Good Governance Day.                                                        |  |
| Brief Description            | On occasion a wreath was laid at the photo of Atalbiha<br>Bajpeyee . Prof. Shashikant Gedam introduced the lift<br>work of Atalbihari Wajpeyi. |  |
| Outcome of activity          | Tribute was paid to Atalbihari Wajpeyi for his work on good governance.                                                                        |  |

## महाविद्यालय में मनाया सुशासन दिवस

 आरमोरी (स) स्थानीय डा. गर्जेंद्र कढ्व, डा. उमेश महात्मा गांधी कला, विज्ञान व पापडकर, प्रा. मोहन रामटेके, प्रा. ख.न.पं. वर्णिज्य महाविद्यालय में गजानन बोरकर, प्रा. प्रियदर्शन प्राचार्य डा. लालसिंग खालसा के गणवीर, प्रा. अनिल राऊत, प्रशांत मार्गदर्शन में सुशासन दिवस दडमल उपस्थित थे. इस समय बा इस समय महाविद्यालय के शशिकांत गेडाम ने सुशासन दिवस समय उपप्राचार्य डा. चंद्रकांत सांस्कृतिक विभाग की ओर से किया उपप्राचार्य डा. चंद्रकांत डोलींकर, का महत्व बताया व देश के पूर्व डोलींकर ने अध्यक्षीय मागंदशंन में गया था. कार्यक्रम की सफलता हेतु सांस्कृतिक विभागप्रमुख प्रा. प्रधानमंत्री अटलिबहारी वाजपेयी के अटलिबहारी वाजपेयी के सांस्कृतिक विभाग के सदस्य डा. शिकांत गेडाम, प्रा. डा. ज्ञानेश्वर जीवनकार्य पर रोशनी डालकर राजनीतिक जीवन की पहचान छात्रों गजेंद्र कढ़व, प्रशांत दडमल, अशोक ठाकरे, प्र. डा. विजय रेवतकर, प्रा. उनके प्रति कृतज्ञता व्यक्त की. इस को कराई. कार्यक्रम का आयोजन सेलोकर ने प्रयास किया.