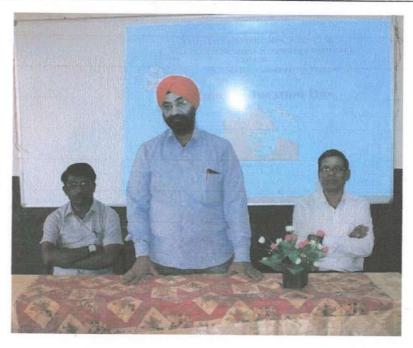

# Good Governance Day 2020-21

| Name of Activity             | Good Governance Day  (Birth Anniversary of Atalbihari Wajpeyee ).                                                                              |  |
|------------------------------|------------------------------------------------------------------------------------------------------------------------------------------------|--|
| Date of Activity             | 25 Dec . 2021                                                                                                                                  |  |
| Name of coordinator          | Prof. S. B. Gedam, Dr. Gajendra Kadhav                                                                                                         |  |
| No. of students participated | 30                                                                                                                                             |  |
| No. Faculty participated     | 11                                                                                                                                             |  |
| Objective of activity        | To pay homage to Atalbihari wajpeyi and to understand his views on Good Governance Day.                                                        |  |
| Brief Description            | On occasion a wreath was laid at the photo of Atalbiha<br>Bajpeyee . Prof. Shashikant Gedam introduced the lift<br>work of Atalbihari Wajpeyi. |  |
| Outcome of activity          | Tribute was paid to Atalbihari Wajpeyi for his work on good governance.                                                                        |  |

ACT

Principal
Mahatma Gandhi Arts,
Science & Late
N P Commerce College,
Amon, Last - Gadchiroli