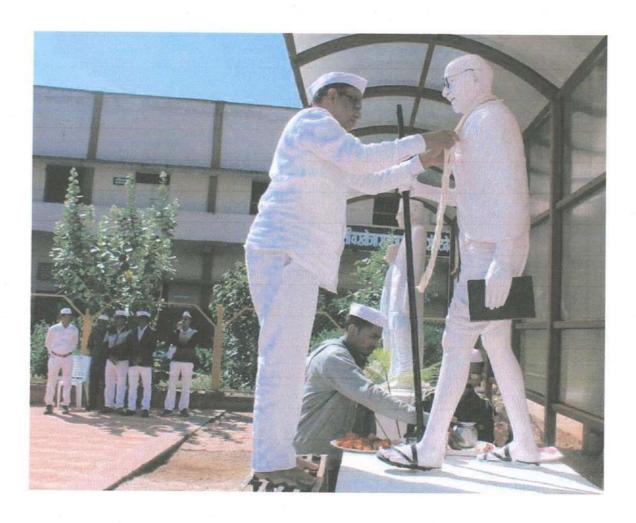

#### नवभारा - 26/12/2021

## महाविद्यालय में मनाया सुशासन दिवस

 आरमोरी (स) स्थानीय डा. गर्जेंद्र कढ्व, डा. उमेश महात्मा गांधी कला, विज्ञान व पापडकर, प्रा. मोहन रामटेके, प्रा. ख.न.पं. वर्णिज्य महाविद्यालय में गजानन बोरकर, प्रा. प्रियदर्शन प्राचार्य डा. लालसिंग खालसा के गणवीर, प्रा. अनिल राऊत, प्रशांत मार्गदर्शन में सुशासन दिवस दडमल उपस्थित थे. इस समय बा इस समय महाविद्यालय के शशिकांत गेडाम ने सुशासन दिवस समय उपप्राचार्य डा. चंद्रकांत सांस्कृतिक विभाग की ओर से किया उपप्राचार्य डा. चंद्रकांत डोलींकर, का महत्व बताया व देश के पूर्व डोलींकर ने अध्यक्षीय मागंदशंन में गया था. कार्यक्रम की सफलता हेतु सांस्कृतिक विभागप्रमुख प्रा. प्रधानमंत्री अटलिबहारी वाजपेयी के अटलिबहारी वाजपेयी के सांस्कृतिक विभाग के सदस्य डा. शिकांत गेडाम, प्रा. डा. ज्ञानेश्वर जीवनकार्य पर रोशनी डालकर राजनीतिक जीवन की पहचान छात्रों गजेंद्र कढ़व, प्रशांत दडमल, अशोक ठाकरे, प्र. डा. विजय रेवतकर, प्रा. उनके प्रति कृतज्ञता व्यक्त की. इस को कराई. कार्यक्रम का आयोजन सेलोकर ने प्रयास किया.