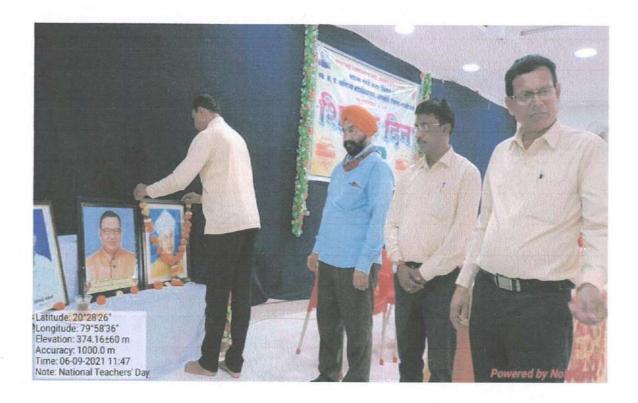

# Good Governance Day 2020-21

| Name of Activity             | Good Governance Day  (Birth Anniversary of Atalbihari Wajpeyee ).                                                                              |  |
|------------------------------|------------------------------------------------------------------------------------------------------------------------------------------------|--|
| Date of Activity             | 25 Dec . 2021                                                                                                                                  |  |
| Name of coordinator          | Prof. S. B. Gedam, Dr. Gajendra Kadhav                                                                                                         |  |
| No. of students participated | 30                                                                                                                                             |  |
| No. Faculty participated     | 11                                                                                                                                             |  |
| Objective of activity        | To pay homage to Atalbihari wajpeyi and to understand his views on Good Governance Day.                                                        |  |
| Brief Description            | On occasion a wreath was laid at the photo of Atalbiha<br>Bajpeyee . Prof. Shashikant Gedam introduced the lift<br>work of Atalbihari Wajpeyi. |  |
| Outcome of activity          | Tribute was paid to Atalbihari Wajpeyi for his work on good governance.                                                                        |  |