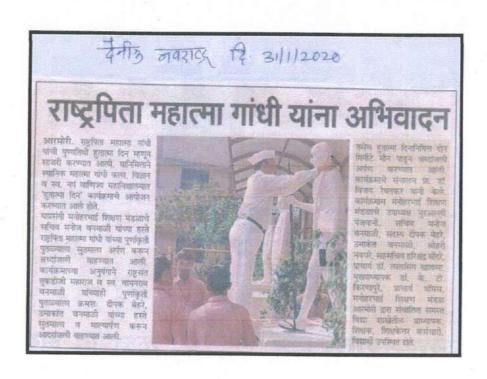

#### नवभारा - 26/12/2021

## महाविद्यालय में मनाया सुशासन दिवस

 आरमोरी (स) स्थानीय डा. गर्जेंद्र कढ्व, डा. उमेश महात्मा गांधी कला, विज्ञान व पापडकर, प्रा. मोहन रामटेके, प्रा. ख.न.पं. वर्णिज्य महाविद्यालय में गजानन बोरकर, प्रा. प्रियदर्शन प्राचार्य डा. लालसिंग खालसा के गणवीर, प्रा. अनिल राऊत, प्रशांत मार्गदर्शन में सुशासन दिवस दडमल उपस्थित थे. इस समय बा इस समय महाविद्यालय के शशिकांत गेडाम ने सुशासन दिवस समय उपप्राचार्य डा. चंद्रकांत सांस्कृतिक विभाग की ओर से किया उपप्राचार्य डा. चंद्रकांत डोलींकर, का महत्व बताया व देश के पूर्व डोलींकर ने अध्यक्षीय मागंदशंन में गया था. कार्यक्रम की सफलता हेतु सांस्कृतिक विभागप्रमुख प्रा. प्रधानमंत्री अटलिबहारी वाजपेयी के अटलिबहारी वाजपेयी के सांस्कृतिक विभाग के सदस्य डा. शिकांत गेडाम, प्रा. डा. ज्ञानेश्वर जीवनकार्य पर रोशनी डालकर राजनीतिक जीवन की पहचान छात्रों गजेंद्र कढ़व, प्रशांत दडमल, अशोक ठाकरे, प्र. डा. विजय रेवतकर, प्रा. उनके प्रति कृतज्ञता व्यक्त की. इस को कराई. कार्यक्रम का आयोजन सेलोकर ने प्रयास किया.