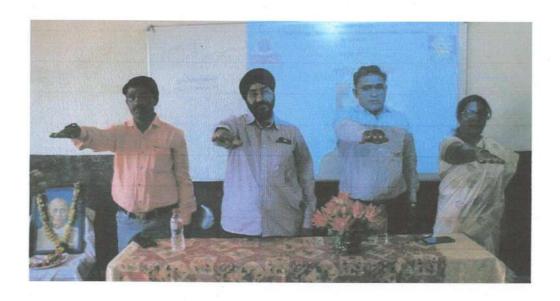

# Good Governance Day 2020-21

| Name of Activity             | Good Governance Day  (Birth Anniversary of Atalbihari Wajpeyee ).                                                                              |  |
|------------------------------|------------------------------------------------------------------------------------------------------------------------------------------------|--|
| Date of Activity             | 25 Dec . 2021                                                                                                                                  |  |
| Name of coordinator          | Prof. S. B. Gedam, Dr. Gajendra Kadhav                                                                                                         |  |
| No. of students participated | 30                                                                                                                                             |  |
| No. Faculty participated     | 11                                                                                                                                             |  |
| Objective of activity        | To pay homage to Atalbihari wajpeyi and to understand his views on Good Governance Day.                                                        |  |
| Brief Description            | On occasion a wreath was laid at the photo of Atalbiha<br>Bajpeyee . Prof. Shashikant Gedam introduced the lift<br>work of Atalbihari Wajpeyi. |  |
| Outcome of activity          | Tribute was paid to Atalbihari Wajpeyi for his work on good governance.                                                                        |  |