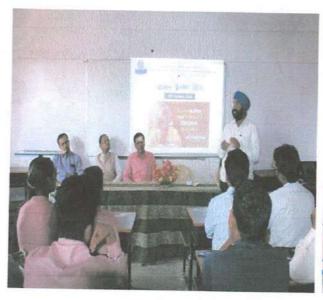

# Good Governance Day 2020-21

| Name of Activity             | Good Governance Day  (Birth Anniversary of Atalbihari Wajpeyee ).                                                                              |  |
|------------------------------|------------------------------------------------------------------------------------------------------------------------------------------------|--|
| Date of Activity             | 25 Dec . 2021                                                                                                                                  |  |
| Name of coordinator          | Prof. S. B. Gedam, Dr. Gajendra Kadhav                                                                                                         |  |
| No. of students participated | 30                                                                                                                                             |  |
| No. Faculty participated     | 11                                                                                                                                             |  |
| Objective of activity        | To pay homage to Atalbihari wajpeyi and to understand his views on Good Governance Day.                                                        |  |
| Brief Description            | On occasion a wreath was laid at the photo of Atalbiha<br>Bajpeyee . Prof. Shashikant Gedam introduced the lift<br>work of Atalbihari Wajpeyi. |  |
| Outcome of activity          | Tribute was paid to Atalbihari Wajpeyi for his work on good governance.                                                                        |  |