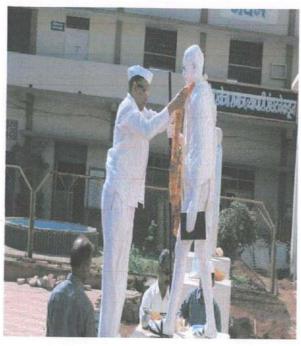

# Good Governance Day 2020-21

| Name of Activity             | Good Governance Day  (Birth Anniversary of Atalbihari Wajpeyee ).                                                                              |  |
|------------------------------|------------------------------------------------------------------------------------------------------------------------------------------------|--|
| Date of Activity             | 25 Dec . 2021                                                                                                                                  |  |
| Name of coordinator          | Prof. S. B. Gedam, Dr. Gajendra Kadhav                                                                                                         |  |
| No. of students participated | 30                                                                                                                                             |  |
| No. Faculty participated     | 11                                                                                                                                             |  |
| Objective of activity        | To pay homage to Atalbihari wajpeyi and to understand his views on Good Governance Day.                                                        |  |
| Brief Description            | On occasion a wreath was laid at the photo of Atalbiha<br>Bajpeyee . Prof. Shashikant Gedam introduced the lift<br>work of Atalbihari Wajpeyi. |  |
| Outcome of activity          | Tribute was paid to Atalbihari Wajpeyi for his work on good governance.                                                                        |  |

## महाविद्यालय में मनाया सुशासन दिवस

 आरमोरी (स) स्थानीय डा. गर्जेंद्र कढ्व, डा. उमेश महात्मा गांधी कला, विज्ञान व पापडकर, प्रा. मोहन रामटेके, प्रा. ख.न.पं. वर्णिज्य महाविद्यालय में गजानन बोरकर, प्रा. प्रियदर्शन प्राचार्य डा. लालसिंग खालसा के गणवीर, प्रा. अनिल राऊत, प्रशांत मार्गदर्शन में सुशासन दिवस दडमल उपस्थित थे. इस समय बा इस समय महाविद्यालय के शशिकांत गेडाम ने सुशासन दिवस समय उपप्राचार्य डा. चंद्रकांत सांस्कृतिक विभाग की ओर से किया उपप्राचार्य डा. चंद्रकांत डोलींकर, का महत्व बताया व देश के पूर्व डोलींकर ने अध्यक्षीय मागंदशंन में गया था. कार्यक्रम की सफलता हेतु सांस्कृतिक विभागप्रमुख प्रा. प्रधानमंत्री अटलिबहारी वाजपेयी के अटलिबहारी वाजपेयी के सांस्कृतिक विभाग के सदस्य डा. शिकांत गेडाम, प्रा. डा. ज्ञानेश्वर जीवनकार्य पर रोशनी डालकर राजनीतिक जीवन की पहचान छात्रों गजेंद्र कढ़व, प्रशांत दडमल, अशोक ठाकरे, प्र. डा. विजय रेवतकर, प्रा. उनके प्रति कृतज्ञता व्यक्त की. इस को कराई. कार्यक्रम का आयोजन सेलोकर ने प्रयास किया.